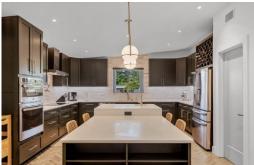

## 4 Beds | 3.5 Baths | 3352 Sqft \$1,179,000

Welcome Home! Discover the charm of this fully renovated Mid-Century Modern home that boasts porcelain tile flooring in a herring bone pattern, exposed beams, 4 bedrooms and 3.5 bathrooms within 3,352 sqft. of living space. With lush landscaping, a newer roof, Synergy wood ceiling and a gorgeous custom, wooden door on the front porch, 3715 Neptune Drive is the epitome of curb appeal. The open floor plan features a great room, dining room, kitchen combo that is perfect for entertaining!