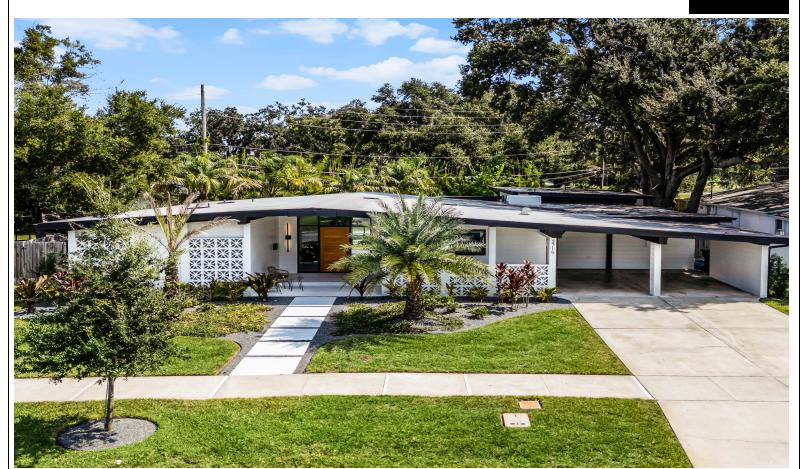

## 4 Beds | 3.5 Baths | 3352 Sqft \$1,179,000

Welcome Home! Discover the charm of this fully renovated Mid-Century Modern home that boasts porcelain tile flooring in a herring bone pattern, exposed beams, 4 bedrooms and 3.5 bathrooms within 3,352 sqft. of living space. With lush landscaping, a newer roof, Synergy wood ceiling and a gorgeous custom, wooden door on the front porch, 3715 Neptune Drive is the epitome of curb appeal. The open floor plan features a great room, dining room, kitchen combo that is perfect for entertaining!