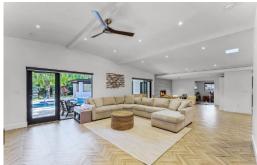

## 4 Beds | 3.5 Baths | 3352 Sqft \$1,179,000

Welcome Home! Discover the charm of this fully renovated Mid-Century Modern home that boasts porcelain tile flooring in a herring bone pattern, exposed beams, 4 bedrooms and 3.5 bathrooms within 3,352 sqft. of living space. With lush landscaping, a newer roof, Synergy wood ceiling and a gorgeous custom, wooden door on the front porch, 3715 Neptune Drive is the epitome of curb appeal. The open floor plan features a great room, dining room, kitchen combo that is perfect for entertaining!