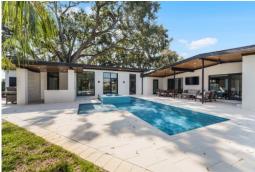

## 4 Beds | 3.5 Baths | 3352 Sqft \$1,179,000

Welcome Home! Discover the charm of this fully renovated Mid-Century Modern home that boasts porcelain tile flooring in a herring bone pattern, exposed beams, 4 bedrooms and 3.5 bathrooms within 3,352 sqft. of living space. With lush landscaping, a newer roof, Synergy wood ceiling and a gorgeous custom, wooden door on the front porch, 3715 Neptune Drive is the epitome of curb appeal. The open floor plan features a great room, dining room, kitchen combo that is perfect for entertaining!