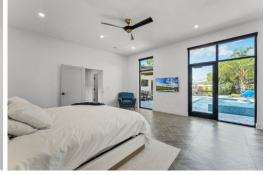

## 4 Beds | 3.5 Baths | 3352 Sqft \$1,179,000

Welcome Home! Discover the charm of this fully renovated Mid-Century Modern home that boasts porcelain tile flooring in a herring bone pattern, exposed beams, 4 bedrooms and 3.5 bathrooms within 3,352 sqft. of living space. With lush landscaping, a newer roof, Synergy wood ceiling and a gorgeous custom, wooden door on the front porch, 3715 Neptune Drive is the epitome of curb appeal. The open floor plan features a great room, dining room, kitchen combo that is perfect for entertaining!