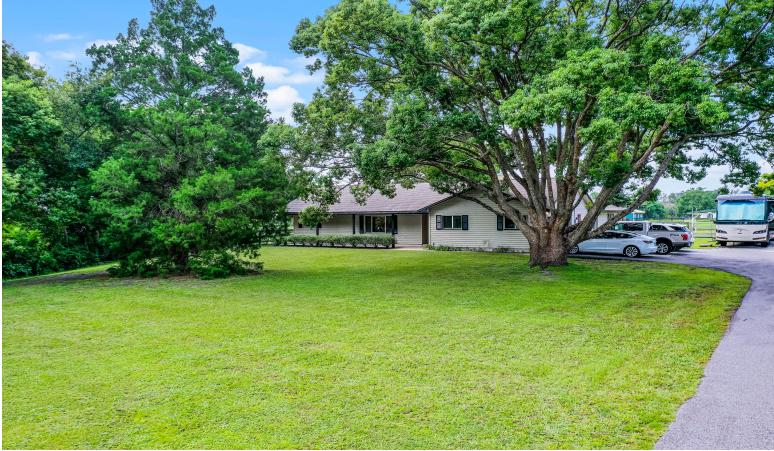

4 Beds | 2 Baths | 2075 Sqft 899,000

This is the property you have been waiting for! Absolutely beautiful views, surround this private oasis. You have the creek, lush greenery and trees on the left side of your home, the fishing pond and 11-acre horse pasture with barn behind you, which is maintained by a neighboring HOA. There's only one neighbor to your right. Bring your dogs, horse, chickens and RV because this property doesn't have an HOA. This split floor plan home has large rooms, tile floors throughout and a beautiful stone fireplace that is woodburning, but also has an electric insert for ease and convenience. There is a huge, screened lanai, close to 700 sq. ft. looking out on your expansive property, pasture and horses. Outside the lanai is a firepit and chairs which stay with the home. The 45x20 ft. RV pad can accommodate up to a 45' RV. There are two 50 amp. outlets, one inside the garage and one outside the garage. There are so many possibilities with his home and property. You can add on, go up, or just start from scratch. Build a compound if yous odesire. You are 2 miles from the 429 and the Winter Garden Village at Fowler Groves. This one won't last long!