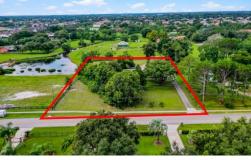

4 Beds | 2 Baths | 2075 Sqft 899,000

This is the property you have been waiting for! Absolutely beautiful views, surround this private oasis. You have the creek, lush greenery and trees on the left side of your home, the fishing pond and 11-acre horse pasture with barn behind you, which is maintained by a neighboring HOA. There's only one neighbor to your right. Bring your dogs, horse, chickens and RV because this property doesn't have an HOA. This split floor plan home has large rooms, tile floors throughout and a beautiful stone fireplace that is woodburning, but also has an electric insert for ease and convenience. There is a huge, screened lanai, close to 700 sq. ft. looking out on your expansive property, pasture and horses. Outside the lanai is a firepit and chairs which stay with the home. The 45x20 ft. RV pad can accommodate up to a 45' RV. There are two 50 amp. outlets, one inside the garage and one outside the garage. There are so many possibilities with his home and property. You can add on, go up, or just start from scratch. Build a compound if yous odesire. You are 2 miles from the 429 and the Winter Garden Village at Fowler Groves. This one won't last long!