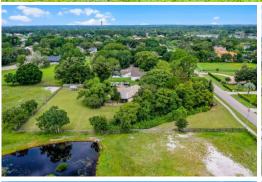

4 Beds | 2 Baths | 2075 Sqft 899,000

This is the property you have been waiting for! Absolutely beautiful views, surround this private oasis. You have the creek, lush greenery and trees on the left side of your home, the fishing pond and 11-acre horse pasture with barn behind you, which is maintained by a neighboring HOA. There's only one neighbor to your right. Bring your dogs, horse, chickens and RV because this property doesn't have an HOA. This split floor plan home has large rooms, tile floors throughout and a beautiful stone fireplace that is woodburning, but also has an electric insert for ease and convenience. There is a huge, screened lanai, close to 700 sq. ft. looking out on your expansive property, pasture and horses. Outside the lanai is a firepit and chairs which stay with the home. The 45x20 ft. RV pad can accommodate up to a 45' RV. There are two 50 amp. outlets, one inside the garage and one outside the garage. There are so many possibilities with his home and property. You can add on, go up, or just start from scratch. Build a compound if yous odesire. You are 2 miles from the 429 and the Winter Garden Village at Fowler Groves. This one won't last long!