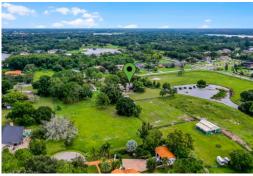

4 Beds | 2 Baths | 2075 Sqft 899,000

This is the property you have been waiting for! Absolutely beautiful views, surround this private oasis. You have the creek, lush greenery and trees on the left side of your home, the fishing pond and 11-acre horse pasture with barn behind you, which is maintained by a neighboring HOA. There's only one neighbor to your right. Bring your dogs, horse, chickens and RV because this property doesn't have an HOA. This split floor plan home has large rooms, tile floors throughout and a beautiful stone fireplace that is woodburning, but also has an electric insert for ease and convenience. There is a huge, screened lanai, close to 700 sq. ft. looking out on your expansive property, pasture and horses. Outside the lanai is a firepit and chairs which stay with the home. The 45x20 ft. RV pad can accommodate up to a 45' RV. There are two 50 amp. outlets, one inside the garage and one outside the garage. There are so many possibilities with his home and property. You can add on, go up, or just start from scratch. Build a compound if yous odesire. You are 2 miles from the 429 and the Winter Garden Village at Fowler Groves. This one won't last long!