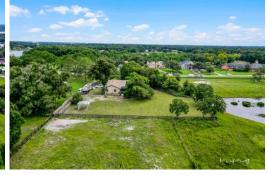

4 Beds | 2 Baths | 2075 Sqft 899,000

This is the property you have been waiting for! Absolutely beautiful views, surround this private oasis. You have the creek, lush greenery and trees on the left side of your home, the fishing pond and 11-acre horse pasture with barn behind you, which is maintained by a neighboring HOA. There's only one neighbor to your right. Bring your dogs, horse, chickens and RV because this property doesn't have an HOA. This split floor plan home has large rooms, tile floors throughout and a beautiful stone fireplace that is woodburning, but also has an electric insert for ease and convenience. There is a huge, screened lanai, close to 700 sq. ft. looking out on your expansive property, pasture and horses. Outside the lanai is a firepit and chairs which stay with the home. The 45x20 ft. RV pad can accommodate up to a 45' RV. There are two 50 amp. outlets, one inside the garage and one outside the garage. There are so many possibilities with his home and property. You can add on, go up, or just start from scratch. Build a compound if yous odesire. You are 2 miles from the 429 and the Winter Garden Village at Fowler Groves. This one won't last long!