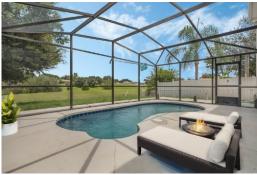

## 4 Beds | 3 Baths | 2128 Sqft 469,900.00

Welcome to your dream home! This beautiful 4-bedroom, 2.5-bathroom property features a large office that can be converted into an additional bedroom. The first floor boasts elegant tile flooring, while every bedroom is adorned with stylish laminate flooring. The stunning kitchen is a chef's delight, with granite countertops, white cabinets, and a double walk-in pantry, all overlooking the inviting pool. The master bedroom retreat offers a luxurious walk-in shower, his-and-her walk-in closets, and a garden bath with a relaxing jacuzzi. Recent upgrades include a new roof (2023) and a new AC system (2023). All appliances are included, except the washer and dryer. Enjoy outdoor living in the expansive 30 x 21 pool area with new screens and an extended 10 x 21 patio. The backyard offers serene views of beautiful trees and the privacy of no back neighbors. Located in the desirable Westchester community, residents can enjoy the community pool and playground. This home is centrally located in