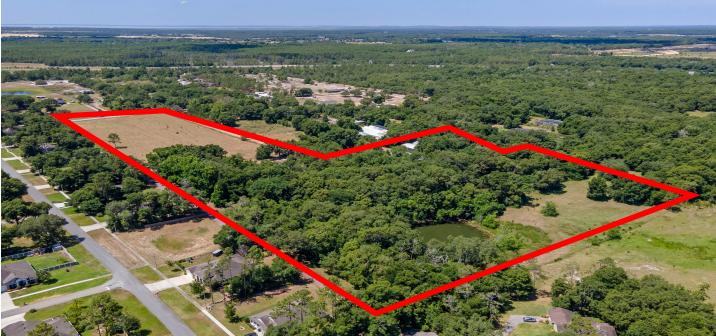

## 23423 Oak Lane, Sorrento, FL 32776

Silvia Beham RE/MAX Assured 407-353-7992 Silviabeham1@gmail.com www.soldbysilvia.com

21.21 Acres of land available in Sorrento FL. Connected to a quiet paved road and adjacent to a residential development. Additional features include a Pre Existing Structure, Residential zoning, Easy access to 46 and 429, Private road, and much more! Don't pass up on this amazing opportunity!