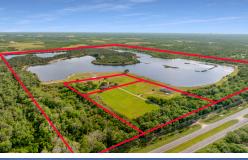

JUSILIER

EALTY GROU

Discover your very own private retreat nestled in East Orlando's hidden gem Christmas, Florida, celebrated for its unique name, rich history, and idyllic rural lifestyle. Encompassing 227+/- acres across three parcels, this exceptional property offers a rare chance to indulge in unparalleled seclusion and natural beauty. Lake Ronix, dubbed