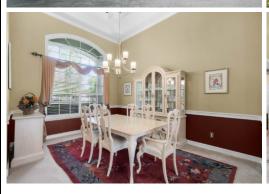

## 4 Beds | 3.5 Baths | 3111 Sqft 849,000.00

Welcome to this Well Maintained Heathrow Custom Home featuring 4 Bedrooms and 3.5 Bathrooms with screened lanai, pool and spa overlooking manicured landscaping and water views. Updated Gourmet Kitchen with Granite Countertops, Island, Cabinetry, Sink, and Kitchen Aid Stainless Steel Appliances. Split bedroom plan with primary suite to the right of the home. Spacious Primary Suite has a double sided fireplace and its own private retreat/sitting room off the bedroom area. Remodeled primary bathroom with tile flooring, cabinetry, granite countertops, shower and roman tub. Large walk in closet. Additional 2 bedrooms that are a good size are placed to the left of the home. Both of these bedrooms have their own vanity and water closet with shared shower between them. 4th Bedroom is towards the front of the home. Kitchen opens to the large family room, living room, kitchen nock, and primary. Family room has large glass windows and allow the natural light to enter the home. Side entry oversized 3 car garage. Neighborhood ends in a cul "de size. There is be reader the string with the screened lanai backing to a pond. <u>Covered area on the lanai has tongue and groove ceiling with skylights and</u> builtin gas grill with tile flooring then cool deck surrounds the free form heated pool and spa. Move in ready home.