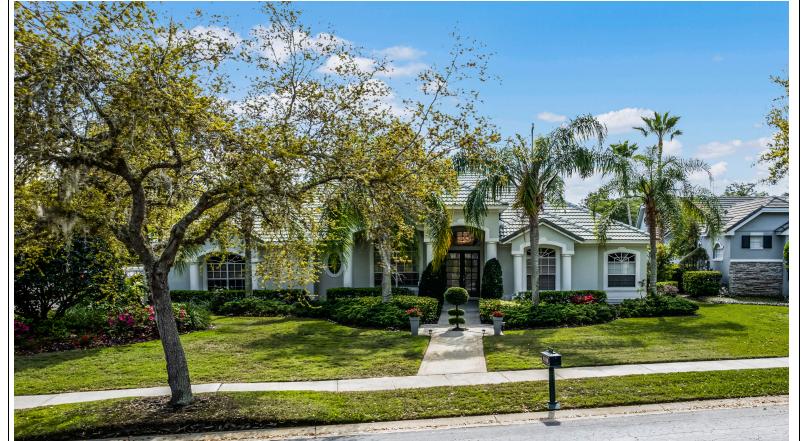

## 1578 Westover Loop, Lake Mary, FL 32746

For More Info Visit tourdrop.com/dtour/380565

Michelle O'Callaghan Coldwell Banker 407-221-4745 michelle.ocallaghan@cbrealty.com

Information provided is for consumer's personal, non-commercial use and may not be used for any purpose other than to identify prospective properties consumers may be interested

## 4 Beds | 3.5 Baths | 3111 Sqft 849,000.00

Welcome to this Well Maintained Heathrow Custom Home featuring 4 Bedrooms and 3.5 Bathrooms with screened lanai, pool and spa overlooking manicured landscaping and water views. Updated Gourmet Kitchen with Granite Countertops, Island, Cabinetry, Sink, and Kitchen Aid Stainless Steel Appliances. Split bedroom plan with primary suite to the right of the home. Spacious Primary Suite has a double sided fireplace and its own private retreat/sitting room off the bedroom area. Remodeled primary bathroom with tile flooring, cabinetry, granite countertops, shower and roman tub. Large walk in closet. Additional 2 bedrooms that are a good size are placed to the left of the home. Both of these bedrooms have their own vanity and water closet with shared shower between them. 4th Bedroom is towards the front of the home. Kitchen opens to the large family room, living room, kitchen nock, and primary. Family room has large glass windows and allow the natural light to enter the home. Side entry oversized 3 car garage. Neighborhood ends in a cul "de size. There is be reader the string with the screened lanai backing to a pond. <u>Covered area on the lanai has tongue and groove ceiling with skylights and</u> builtin gas grill with tile flooring then cool deck surrounds the free form heated pool and spa. Move in ready home.