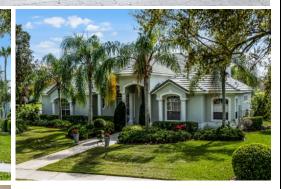

## 4 Beds | 3.5 Baths | 3111 Sqft 849,000.00

Welcome to this Well Maintained Heathrow Custom Home featuring 4 Bedrooms and 3.5 Bathrooms with screened lanai, pool and spa overlooking manicured landscaping and water views. Updated Gourmet Kitchen with Granite Countertops, Island, Cabinetry, Sink, and Kitchen Aid Stainless Steel Appliances. Split bedroom plan with primary suite to the right of the home. Spacious Primary Suite has a double sided fireplace and its own private retreat/sitting room off the bedroom area. Remodeled primary bathroom with tile flooring, cabinetry, granite countertops, shower and roman tub. Large walk in closet. Additional 2 bedrooms that are a good size are placed to the left of the home. Both of these bedrooms have their own vanity and water closet with shared shower between them. 4th Bedroom is towards the front of the home. Kitchen opens to the large family room, living room, kitchen nock, and primary. Family room has large glass windows and allow the natural light to enter the home. Side entry oversized 3 car garage. Neighborhood ends in a cul "de size. There is be reader the string with the screened lanai backing to a pond. <u>Covered area on the lanai has tongue and groove ceiling with skylights and</u> builtin gas grill with tile flooring then cool deck surrounds the free form heated pool and spa. Move in ready home.