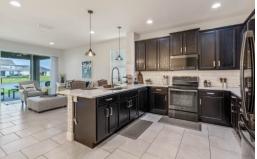

## 3 Beds | 2 Baths | 1711 Sqft 450000

Perfect lot positioning means you have conservation out front and canal views out back. Step into happiness as you enter this thoughtfully designed 3/2 with a bonus room, 10ft ceilings and 9ft doors. Spacious chef's kitchen with 42" wood cabinets, ample counter space, and an oversized walk-in pantry. Upgrades include: quartz counters, black stainless appliances, a deep farm sink & Kohler faucet, and a charming faux brick backsplash beneath the breakfast bar. This lot allows for most any type of dock and is on one of the closet canals to the lift to Alligator and chain of lakes. Community amenities include a resort-style pool and splash pad, playground, and community boat ramp. 30 min to Orlando Intl, Disney, and most major attractions.