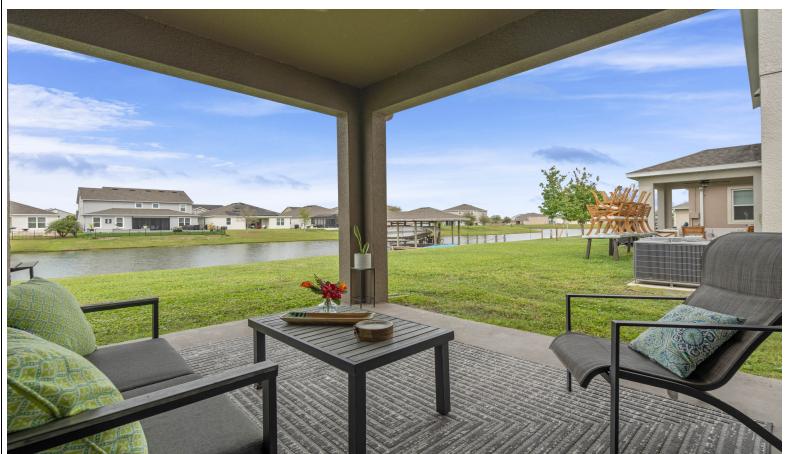

## 3 Beds | 2 Baths | 1711 Sqft 450000

Perfect lot positioning means you have conservation out front and canal views out back. Step into happiness as you enter this thoughtfully designed 3/2 with a bonus room, 10ft ceilings and 9ft doors. Spacious chef's kitchen with 42" wood cabinets, ample counter space, and an oversized walk-in pantry. Upgrades include: quartz counters, black stainless appliances, a deep farm sink & Kohler faucet, and a charming faux brick backsplash beneath the breakfast bar. This lot allows for most any type of dock and is on one of the closet canals to the lift to Alligator and chain of lakes. Community amenities include a resort-style pool and splash pad, playground, and community boat ramp. 30 min to Orlando Intl, Disney, and most major attractions.