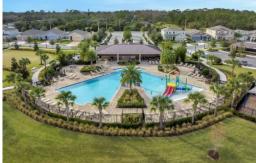

## 3 Beds | 2 Baths | 1711 Sqft 450000

Perfect lot positioning means you have conservation out front and canal views out back. Step into happiness as you enter this thoughtfully designed 3/2 with a bonus room, 10ft ceilings and 9ft doors. Spacious chef's kitchen with 42" wood cabinets, ample counter space, and an oversized walk-in pantry. Upgrades include: quartz counters, black stainless appliances, a deep farm sink & Kohler faucet, and a charming faux brick backsplash beneath the breakfast bar. This lot allows for most any type of dock and is on one of the closet canals to the lift to Alligator and chain of lakes. Community amenities include a resort-style pool and splash pad, playground, and community boat ramp. 30 min to Orlando Intl, Disney, and most major attractions.