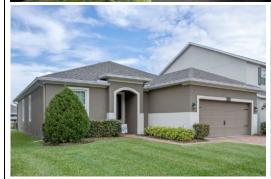

## 3 Beds | 2 Baths | 1711 Sqft 450000

Perfect lot positioning means you have conservation out front and canal views out back. Step into happiness as you enter this thoughtfully designed 3/2 with a bonus room, 10ft ceilings and 9ft doors. Spacious chef's kitchen with 42" wood cabinets, ample counter space, and an oversized walk-in pantry. Upgrades include: quartz counters, black stainless appliances, a deep farm sink & Kohler faucet, and a charming faux brick backsplash beneath the breakfast bar. This lot allows for most any type of dock and is on one of the closet canals to the lift to Alligator and chain of lakes. Community amenities include a resort-style pool and splash pad, playground, and community boat ramp. 30 min to Orlando Intl, Disney, and most major attractions.