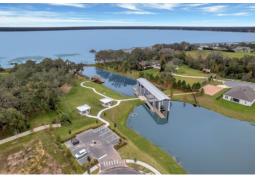

## 3 Beds | 2 Baths | 1711 Sqft 450000

Perfect lot positioning means you have conservation out front and canal views out back. Step into happiness as you enter this thoughtfully designed 3/2 with a bonus room, 10ft ceilings and 9ft doors. Spacious chef's kitchen with 42" wood cabinets, ample counter space, and an oversized walk-in pantry. Upgrades include: quartz counters, black stainless appliances, a deep farm sink & Kohler faucet, and a charming faux brick backsplash beneath the breakfast bar. This lot allows for most any type of dock and is on one of the closet canals to the lift to Alligator and chain of lakes. Community amenities include a resort-style pool and splash pad, playground, and community boat ramp. 30 min to Orlando Intl, Disney, and most major attractions.