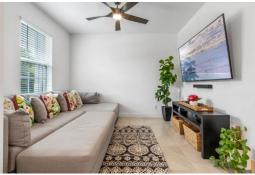

## 3 Beds | 2 Baths | 1711 Sqft 450000

Perfect lot positioning means you have conservation out front and canal views out back. Step into happiness as you enter this thoughtfully designed 3/2 with a bonus room, 10ft ceilings and 9ft doors. Spacious chef's kitchen with 42" wood cabinets, ample counter space, and an oversized walk-in pantry. Upgrades include: quartz counters, black stainless appliances, a deep farm sink & Kohler faucet, and a charming faux brick backsplash beneath the breakfast bar. This lot allows for most any type of dock and is on one of the closet canals to the lift to Alligator and chain of lakes. Community amenities include a resort-style pool and splash pad, playground, and community boat ramp. 30 min to Orlando Intl, Disney, and most major attractions.