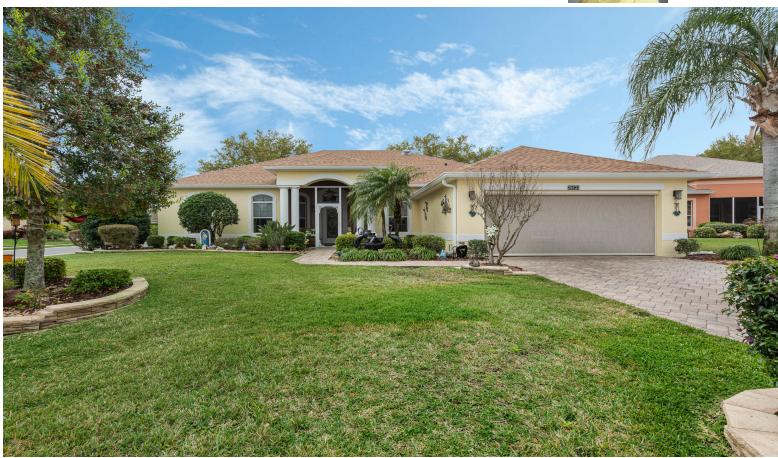

## 25633 Laurel Valley Road, Leesburg, FL 34748

For More Info Visit tourdrop.com/dtour/380254

Sandy Twito Florida Plus Realty 352-507-5156 sandy@floridaplusrealty.com

2 Beds | 2 Baths | 2410 Sqft 429,900

Favorite features about this 2410 square foot Plantation home include: 32x 24 brick patio overlooking private backyard, split bedroom floor plan with 2 master bedrooms,24x16 sunroom, Formal living and dining rooms, den. renovated kitchen, 4 foot length extension on 2 garage, brick paver driveway, brick paver entry sidewalk. crown molding thru out. In addition to these special features are these updates; roof 2023, AC/Heat 2021; exterior pained in 2023; all windows updated for energy efficient. Location is walking distance to one of three heated pools in the community at Hermitage Hall where you will find dart games, fitness center, card games and tennis courts. Plantation at Leesburg is an affordable gated 55 plus community that has softball field, 36 holes of golf, onsite restaurant and bar. Located in central Florida safest place from hurricanes, 1 hour to either coast and less than an hour from the Orlando Parks.