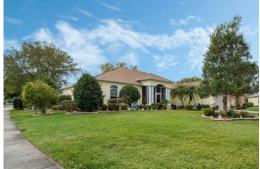

Favorite features about this 2410 square foot Plantation home include: 32x 24 brick patio overlooking private backyard, split bedroom floor plan with 2 master bedrooms,24x16 sunroom, Formal living and dining rooms, den. renovated kitchen, 4 foot length extension on 2 garage, brick paver driveway, brick paver entry sidewalk. crown molding thru out. In addition to these special features are these updates; roof 2023, AC/Heat 2021; exterior pained in 2023; all windows updated for energy efficient. Location is walking distance to one of three heated pools in the community at Hermitage Hall where you will find dart games, fitness center, card games and tennis courts. Plantation at Leesburg is an affordable gated 55 plus community that has softball field, 36 holes of golf, onsite restaurant and bar. Located in central Florida safest place from hurricanes, 1 hour to either coast and less than an hour from the Orlando Parks.