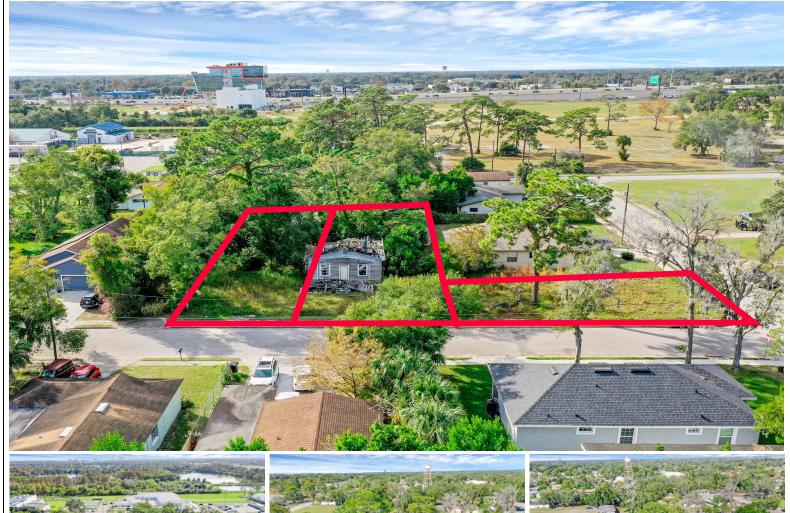

## 2, 2 Beds | 1, 1 Baths | 1000 , 774 Sqft

179000

3 LOTS WITH THE PROPERTY SALE EACH WITH OWN PARCEL ID AND ADDRESS In the heart of historic Eatonville lies a rare real estate gem AND ADDRESS in the near of instoric Eatonville lies a rare real estate gem an incredible opportunity encompassing three distinct lots, each boasting its own tax ID and parcel. With one lot ready for immediate construction, the potential to craft a bespoke single-family home awaits. The other two lots, currently occupied by a residence, present a canvas for your vision, with the prospect of limitless possibilities once cleared. Strategically positioned, this property is a mere 10 minutes from downtown Winter Park and enjoys recognity to all major rough ensuring examples connectivity. Nested in the property is a nere to minutes from downtown winter Park and enjoys proximity to all major roads, ensuring seamless connectivity. Nestled in the burgeoning community of Eatonville, this location is on the rise, offering a chance to be part of its vibrant growth. As an added advantage, the property sits in close proximity to one of Central Florida's newest elementary schools, providing