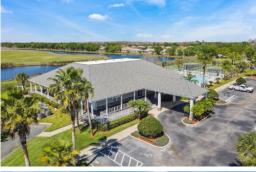

4 Beds | 3 Baths | 2508 Sqft 459,000

This 4 bedroom, 2 1/2 bath home offers an open floor plan for the family room, breakfast and kitchen; in addition to a separate dining room and formal living room. This home has NEW roof, gutters and French drains! The kitchen features ample cabinetry and counters, with a large walk in pantry. The laundry room and 1/2 bath is also located on the first floor. Upstairs there is a spacious loft in addition to the 4 bedrooms and 2 full baths. The large master suite offers a large soaking tub, walk in shower and spacious master closet. The home features a great size yard that is conveniently located within walking distance to the one of the two neighborhood pools and playgrounds. This highly sought after neighborhood is close to the Orlando International Airport and many Orlando attractions.