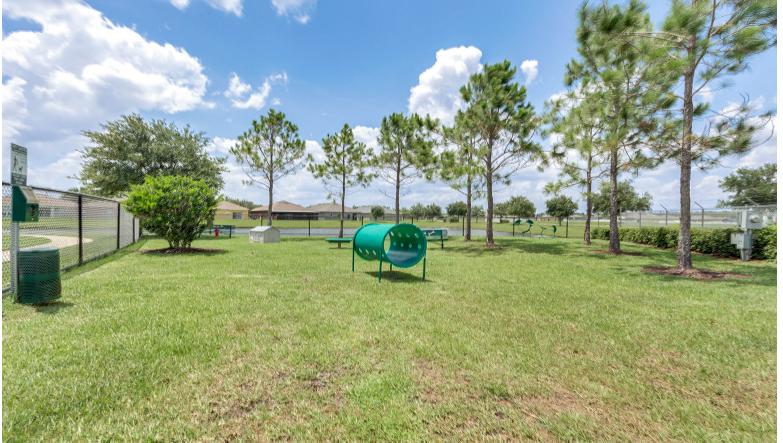

4 Beds | 3 Baths | 2508 Sqft 459,000

This 4 bedroom, 2 1/2 bath home offers an open floor plan for the family room, breakfast and kitchen; in addition to a separate dining room and formal living room. This home has NEW roof, gutters and French drains! The kitchen features ample cabinetry and counters, with a large walk in pantry. The laundry room and 1/2 bath is also located on the first floor. Upstairs there is a spacious loft in addition to the 4 bedrooms and 2 full baths. The large master suite offers a large soaking tub, walk in shower and spacious master closet. The home features a great size yard that is conveniently located within walking distance to the one of the two neighborhood pools and playgrounds. This highly sought after neighborhood is close to the Orlando International Airport and many Orlando attractions.