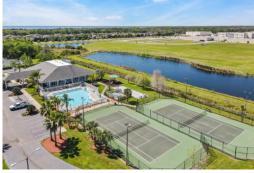

4 Beds | 3 Baths | 2508 Sqft 459,000

This 4 bedroom, 2 1/2 bath home offers an open floor plan for the family room, breakfast and kitchen; in addition to a separate dining room and formal living room. This home has NEW roof, gutters and French drains! The kitchen features ample cabinetry and counters, with a large walk in pantry. The laundry room and 1/2 bath is also located on the first floor. Upstairs there is a spacious loft in addition to the 4 bedrooms and 2 full baths. The large master suite offers a large soaking tub, walk in shower and spacious master closet. The home features a great size yard that is conveniently located within walking distance to the one of the two neighborhood pools and playgrounds. This highly sought after neighborhood is close to the Orlando International Airport and many Orlando attractions.