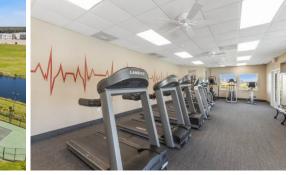

4 Beds | 3 Baths | 2508 Sqft 459,000

This 4 bedroom, 2 1/2 bath home offers an open floor plan for the family room, breakfast and kitchen; in addition to a separate dining room and formal living room. This home has NEW roof, gutters and French drains! The kitchen features ample cabinetry and counters, with a large walk in pantry. The laundry room and 1/2 bath is also located on the first floor. Upstairs there is a spacious loft in addition to the 4 bedrooms and 2 full baths. The large master suite offers a large soaking tub, walk in shower and spacious master closet. The home features a great size yard that is conveniently located within walking distance to the one of the two neighborhood pools and playgrounds. This highly sought after neighborhood is close to the Orlando International Airport and many Orlando attractions.