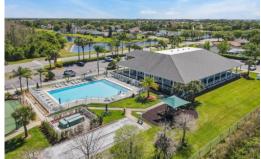

4 Beds | 3 Baths | 2508 Sqft 459,000

This 4 bedroom, 2 1/2 bath home offers an open floor plan for the family room, breakfast and kitchen; in addition to a separate dining room and formal living room. This home has NEW roof, gutters and French drains! The kitchen features ample cabinetry and counters, with a large walk in pantry. The laundry room and 1/2 bath is also located on the first floor. Upstairs there is a spacious loft in addition to the 4 bedrooms and 2 full baths. The large master suite offers a large soaking tub, walk in shower and spacious master closet. The home features a great size yard that is conveniently located within walking distance to the one of the two neighborhood pools and playgrounds. This highly sought after neighborhood is close to the Orlando International Airport and many Orlando attractions.