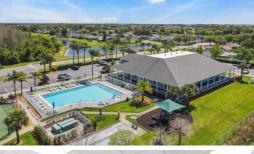

4 Beds | 3 Baths | 2508 Sqft 459,000

This 4 bedroom, 2 1/2 bath home offers an open floor plan for the family room, breakfast and kitchen; in addition to a separate dining room and formal living room. This home has NEW roof, gutters and French drains! The kitchen features ample cabinetry and counters, with a large walk in pantry. The laundry room and 1/2 bath is also located on the first floor. Upstairs there is a spacious loft in addition to the 4 bedrooms and 2 full baths. The large master suite offers a large soaking tub, walk in shower and spacious master closet. The home features a great size yard that is conveniently located within walking distance to the one of the two neighborhood pools and playgrounds. This highly sought after neighborhood is close to the Orlando International Airport and many Orlando attractions.