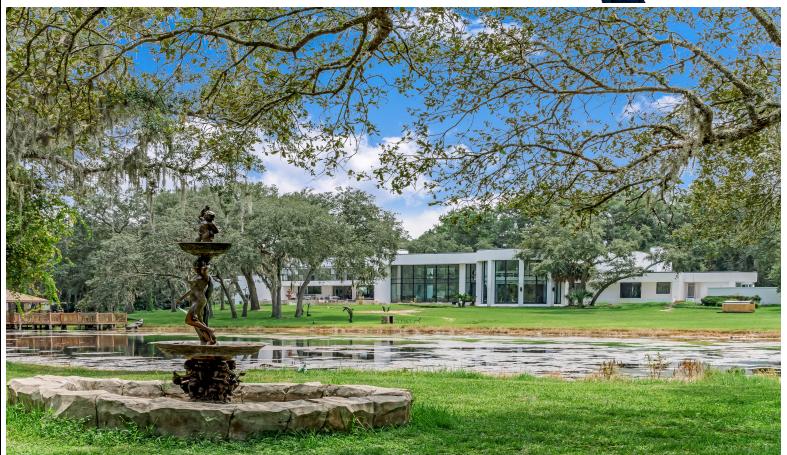

## 6 Beds | 7.5 Baths | 14623 Sqft \$5,500,000

Presenting LAKE MEADOW MANOR, a one of a kind, CUSTOM DESIGNED COMPOUND that checks all the boxes!! Originally created for the billionaire founder of Publishers Clearing House. This unique 11 acre home is surrounded by a privacy wall with its own gated entrance. Three separate buildings of which the main home is 14,903 sq. ft. The Guest/Pool house is 2,949sqft and the STAFF Quarters are 1,008. Custom features include designer flooring, floor to ceiling glass-enclosed sitting/music room and a two-story library/office. The six-bedroom suites, in the main house, each have a unique Sherle Wagner themed bathroom. This home took seven years to build and its design is unparalleled. The estate has over 20 imported statues and fountains with life-size bronze sculptures individually numbered! The picturesque sandy beach with canoes and playground, the tennis court, the pool, all add up to a private resort-like setting for entertainment and enjoyment.