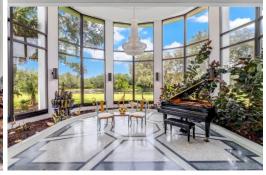

## 6 Beds | 7.5 Baths | 14623 Sqft \$5,500,000

Presenting LAKE MEADOW MANOR, a one of a kind, CUSTOM DESIGNED COMPOUND that checks all the boxes!! Originally created for the billionaire founder of Publishers Clearing House. This unique 11 acre home is surrounded by a privacy wall with its own gated entrance. Three separate buildings of which the main home is 14,903 sq. ft. The Guest/Pool house is 2,949sqft and the STAFF Quarters are 1,008. Custom features include designer flooring, floor to ceiling glass-enclosed sitting/music room and a two-story library/office. The six-bedroom suites, in the main house, each have a unique Sherle Wagner themed bathroom. This home took seven years to build and its design is unparalleled. The estate has over 20 imported statues and fountains with life-size bronze sculptures individually numbered! The picturesque sandy beach with canoes and playground, the tennis court, the pool, all add up to a private resort-like setting for entertainment and enjoyment.