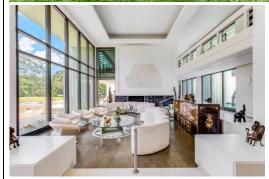

## 6 Beds | 7.5 Baths | 14623 Sqft \$5,500,000

Presenting LAKE MEADOW MANOR, a one of a kind, CUSTOM DESIGNED COMPOUND that checks all the boxes!! Originally created for the billionaire founder of Publishers Clearing House. This unique 11 acre home is surrounded by a privacy wall with its own gated entrance. Three separate buildings of which the main home is 14,903 sq. ft. The Guest/Pool house is 2,949sqft and the STAFF Quarters are 1,008. Custom features include designer flooring, floor to ceiling glass-enclosed sitting/music room and a two-story library/office. The six-bedroom suites, in the main house, each have a unique Sherle Wagner themed bathroom. This home took seven years to build and its design is unparalleled. The estate has over 20 imported statues and fountains with life-size bronze sculptures individually numbered! The picturesque sandy beach with canoes and playground, the tennis court, the pool, all add up to a private resort-like setting for entertainment and enjoyment.