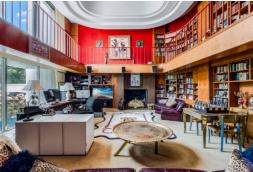

## 6 Beds | 7.5 Baths | 14623 Sqft \$5,500,000

Presenting LAKE MEADOW MANOR, a one of a kind, CUSTOM DESIGNED COMPOUND that checks all the boxes!! Originally created for the billionaire founder of Publishers Clearing House. This unique 11 acre home is surrounded by a privacy wall with its own gated entrance. Three separate buildings of which the main home is 14,903 sq. ft. The Guest/Pool house is 2,949sqft and the STAFF Quarters are 1,008. Custom features include designer flooring, floor to ceiling glass-enclosed sitting/music room and a two-story library/office. The six-bedroom suites, in the main house, each have a unique Sherle Wagner themed bathroom. This home took seven years to build and its design is unparalleled. The estate has over 20 imported statues and fountains with life-size bronze sculptures individually numbered! The picturesque sandy beach with canoes and playground, the tennis court, the pool, all add up to a private resort-like setting for entertainment and enjoyment.