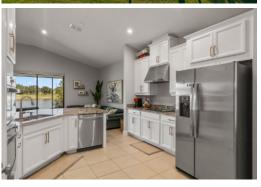

## 3 Beds | 2 Baths | 2050 Sqft 485000

Lake Access and view of gorgeous property with Paid in Full Solar Panels saving you Thousands of dollars a year on Light bills. This Saint Thomas model home built by Taylor Morrison is inside a Resort-Style Residential Community of Bellalago. As soon as you pass the entrance gates of this elegant community you will notice the beautiful terrazzo Spanish Mediterranean tile roofs on all the homes here. As you drive up to the property you will also notice the elegant pavers on the driveway with beautifully designed home with palm trees. As you enter inside, you will notice beautiful natural colors and lighting with decorative wall designs and sliding door with enclosed Lanai with Water-view and access to Lake Toho. As you go towards the Elegant Kitchen with white 42 inch cabinets and stone granite counter tops with a gourmet Kitchen and stainless steel appliances.. A nice size master bedroom with showroom master bathroom with his and hers dual vanity sinks, garden tub to relax after a stre