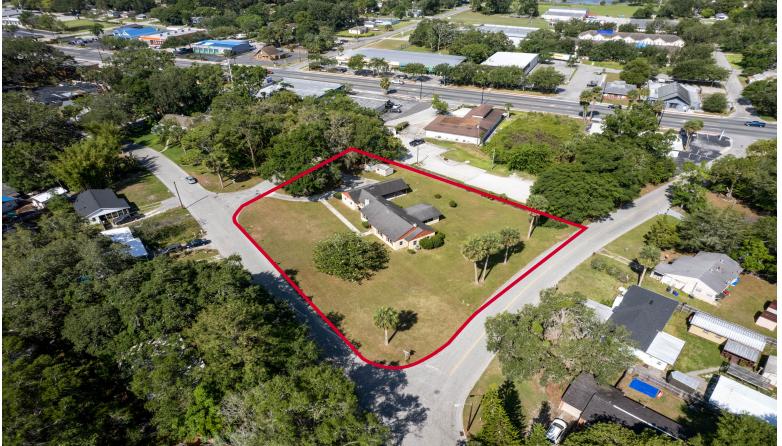

## 5 Beds | 2 Baths | 2621 Sqft 429900

RARE FIND! Unique home within 5 minutes of HISTORIC SANFORD! Main home has 3 bedrooms and 2 bathrooms. 1 bed/1 bath apartment with kitchenette & separate entrance is perfect MOTHER IN LAW ready for great Kitchenette & separate entrance is perfect MOTHER IN LAW ready for great rental income! Home completely REMODELED in 2015 including windows and roof. CORNER LOT is .80 acres with great potential to subdivide. Living room features a warm fireplace and opens into formal dining room and BIG kitchen with plenty of cabinet and counter space. Bright living room is full of inviting windows, HUGE 20x20 BONUS ROOM is perfect media or game room TUT EI CODE threshow the hore. Deriving a brief of the space of the room. TLE FLOORS throughout the home. Remaining bedrooms a guide room. TLE FLOORS throughout the home. Remaining bedrooms are also large. Oversized carport could be enclosed for even more space. Walk to Sanford Historic district with Orlando's newest restaurants, live music venues and brewery hot spots. Enjoy the fabulous food truck, art and music festivals. run, bike or walk the newly expanded 5 mile mile Sanford Riverwalk. If you are boater enjoy quick access to the Sanford Marina, Lake Monro