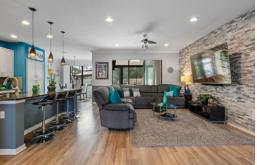

## 4 Beds | 4 Baths | 3412 Sqft Welcome to your DREAM POOL HOME! Layers of luxurious upgrades await

Welcome to your DREAM POOL HOME! Layers of luxurious upgrades await you in this beautifully designed 4 bed 4 bath retreat. Curved BRICK PAVER driveway abuts your carriage style side entry garage. Upon entry an SUPER OPEN dining, living room and kitchen floor plan awaits with views spanning to the backyard and pool. DESIGNER Plantation blinds and Wainscotting finishes start the dining room and accent the entire home. LUXURY vinyl flooring opens into a generous living room featuring CUSTOM floor to ceiling slate stone accent wall. FALL IN LOVE with the gourmet style kitchen featuring NEW DRIFTWOOD style cabinetry, soft close drawers, high end appliances, stone counters and seafoam MOSAIC backsplashes.. Supersized island is perfect for indoor entertaining while STUNNING light fixtures dot the home. So much NATURAL LIGHT greets you when you sit down in the breakfast nook - a perfect place to start your day! Custom built GLASS SUNROOM allows you to stay cool while taking in sparkling