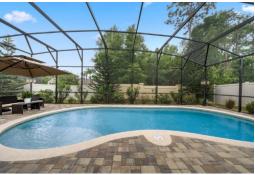

## 4 Beds | 4 Baths | 3412 Sqft Welcome to your DREAM POOL HOME! Layers of luxurious upgrades await

Welcome to your DREAM POOL HOME! Layers of luxurious upgrades await you in this beautifully designed 4 bed 4 bath retreat. Curved BRICK PAVER driveway abuts your carriage style side entry garage. Upon entry an SUPER OPEN dining, living room and kitchen floor plan awaits with views spanning to the backyard and pool. DESIGNER Plantation blinds and Wainscotting finishes start the dining room and accent the entire home. LUXURY vinyl flooring opens into a generous living room featuring CUSTOM floor to ceiling slate stone accent wall. FALL IN LOVE with the gourmet style kitchen featuring NEW DRIFTWOOD style cabinetry, soft close drawers, high end appliances, stone counters and seafoam MOSAIC backsplashes.. Supersized island is perfect for indoor entertaining while STUNNING light fixtures dot the home. So much NATURAL LIGHT greets you when you sit down in the breakfast nook - a perfect place to start your day! Custom built GLASS SUNROOM allows you to stay cool while taking in sparkling