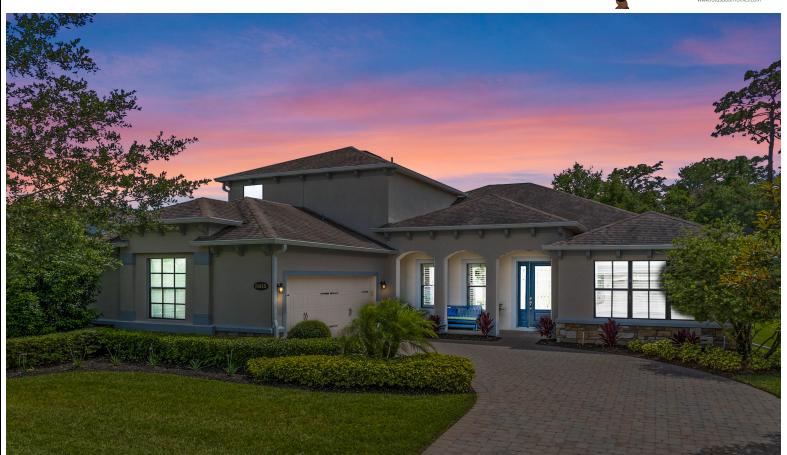

## 4 Beds | 4 Baths | 3412 Sqft Welcome to your DREAM POOL HOME! Layers of luxurious upgrades await

Welcome to your DREAM POOL HOME! Layers of luxurious upgrades await you in this beautifully designed 4 bed 4 bath retreat. Curved BRICK PAVER driveway abuts your carriage style side entry garage. Upon entry an SUPER OPEN dining, living room and kitchen floor plan awaits with views spanning to the backyard and pool. DESIGNER Plantation blinds and Wainscotting finishes start the dining room and accent the entire home. LUXURY vinyl flooring opens into a generous living room featuring CUSTOM floor to ceiling slate stone accent wall. FALL IN LOVE with the gourmet style kitchen featuring NEW DRIFTWOOD style cabinetry, soft close drawers, high end appliances, stone counters and seafoam MOSAIC backsplashes.. Supersized island is perfect for indoor entertaining while STUNNING light fixtures dot the home. So much NATURAL LIGHT greets you when you sit down in the breakfast nook - a perfect place to start your day! Custom built GLASS SUNROOM allows you to stay cool while taking in sparkling