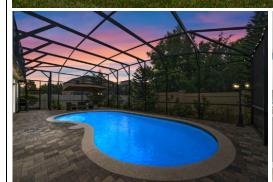

## 4 Beds | 4 Baths | 3412 Sqft Welcome to your DREAM POOL HOME! Layers of luxurious upgrades await

Welcome to your DREAM POOL HOME! Layers of luxurious upgrades await you in this beautifully designed 4 bed 4 bath retreat. Curved BRICK PAVER driveway abuts your carriage style side entry garage. Upon entry an SUPER OPEN dining, living room and kitchen floor plan awaits with views spanning to the backyard and pool. DESIGNER Plantation blinds and Wainscotting finishes start the dining room and accent the entire home. LUXURY vinyl flooring opens into a generous living room featuring CUSTOM floor to ceiling slate stone accent wall. FALL IN LOVE with the gourmet style kitchen featuring NEW DRIFTWOOD style cabinetry, soft close drawers, high end appliances, stone counters and seafoam MOSAIC backsplashes.. Supersized island is perfect for indoor entertaining while STUNNING light fixtures dot the home. So much NATURAL LIGHT greets you when you sit down in the breakfast nook - a perfect place to start your day! Custom built GLASS SUNROOM allows you to stay cool while taking in sparkling