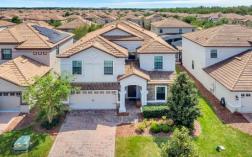

## 8 Beds | 5 Baths | 3909 Sqft 1,200,000.00

This is a dream home located in the exclusive Champions Gate community! This home features 8 bedrooms and 5 bathrooms, spread out over a spacious 3909 square feet of living area. Upon entering this home, you will be welcomed by its stunning brick paver driveway and white tile plank flooring that creates a bright, airy atmosphere. The large kitchen opens to the living and dining room and features stainless steel appliances, granite countertops, a pantry, and a beautiful tile backsplash. The master suite is designed with luxury in mind featuring double vanity that matches the kitchen design, a large soaking tub for relaxation after long days, and a walk-in shower. Upstairs you will find a large landing great for a game room or office space as well as a dedicated home theater for movie nights at home! Your outdoor oasis awaits with a screened-in pool and spa plus a large, covered lanai complete with ceiling fans - ideal for entertaining friends & family.