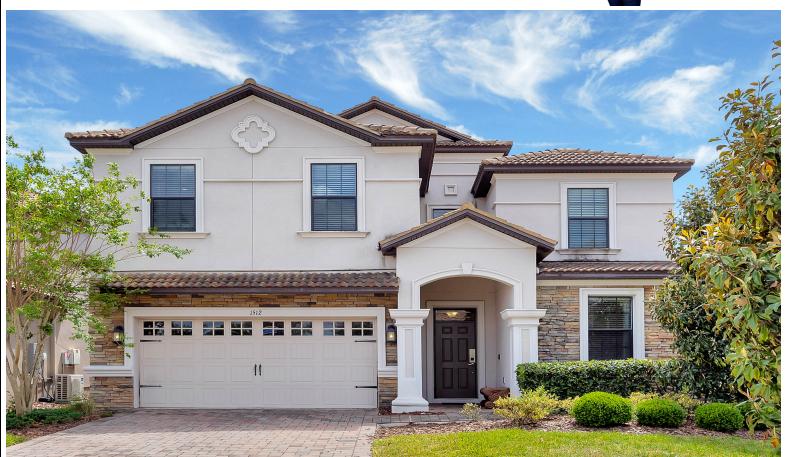

## 8 Beds | 5 Baths | 3909 Sqft 1,200,000.00

This is a dream home located in the exclusive Champions Gate community! This home features 8 bedrooms and 5 bathrooms, spread out over a spacious 3909 square feet of living area. Upon entering this home, you will be welcomed by its stunning brick paver driveway and white tile plank flooring that creates a bright, airy atmosphere. The large kitchen opens to the living and dining room and features stainless steel appliances, granite countertops, a pantry, and a beautiful tile backsplash. The master suite is designed with luxury in mind featuring double vanity that matches the kitchen design, a large soaking tub for relaxation after long days, and a walk-in shower. Upstairs you will find a large landing great for a game room or office space as well as a dedicated home theater for movie nights at home! Your outdoor oasis awaits with a screened-in pool and spa plus a large, covered lanai complete with ceiling fans - ideal for entertaining friends & family.