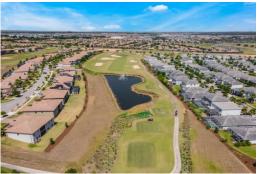

## 8 Beds | 5 Baths | 3909 Sqft 1,200,000.00

This is a dream home located in the exclusive Champions Gate community! This home features 8 bedrooms and 5 bathrooms, spread out over a spacious 3909 square feet of living area. Upon entering this home, you will be welcomed by its stunning brick paver driveway and white tile plank flooring that creates a bright, airy atmosphere. The large kitchen opens to the living and dining room and features stainless steel appliances, granite countertops, a pantry, and a beautiful tile backsplash. The master suite is designed with luxury in mind featuring double vanity that matches the kitchen design, a large soaking tub for relaxation after long days, and a walk-in shower. Upstairs you will find a large landing great for a game room or office space as well as a dedicated home theater for movie nights at home! Your outdoor oasis awaits with a screened-in pool and spa plus a large, covered lanai complete with ceiling fans - ideal for entertaining friends & family.