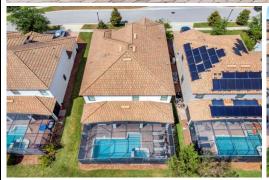

## 8 Beds | 5 Baths | 3909 Sqft 1,200,000.00

This is a dream home located in the exclusive Champions Gate community! This home features 8 bedrooms and 5 bathrooms, spread out over a spacious 3909 square feet of living area. Upon entering this home, you will be welcomed by its stunning brick paver driveway and white tile plank flooring that creates a bright, airy atmosphere. The large kitchen opens to the living and dining room and features stainless steel appliances, granite countertops, a pantry, and a beautiful tile backsplash. The master suite is designed with luxury in mind featuring double vanity that matches the kitchen design, a large soaking tub for relaxation after long days, and a walk-in shower. Upstairs you will find a large landing great for a game room or office space as well as a dedicated home theater for movie nights at home! Your outdoor oasis awaits with a screened-in pool and spa plus a large, covered lanai complete with ceiling fans - ideal for entertaining friends & family.