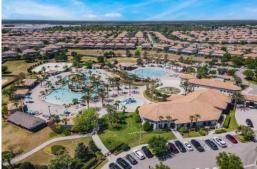

## 8 Beds | 5 Baths | 3909 Sqft 1,200,000.00

This is a dream home located in the exclusive Champions Gate community! This home features 8 bedrooms and 5 bathrooms, spread out over a spacious 3909 square feet of living area. Upon entering this home, you will be welcomed by its stunning brick paver driveway and white tile plank flooring that creates a bright, airy atmosphere. The large kitchen opens to the living and dining room and features stainless steel appliances, granite countertops, a pantry, and a beautiful tile backsplash. The master suite is designed with luxury in mind featuring double vanity that matches the kitchen design, a large soaking tub for relaxation after long days, and a walk-in shower. Upstairs you will find a large landing great for a game room or office space as well as a dedicated home theater for movie nights at home! Your outdoor oasis awaits with a screened-in pool and spa plus a large, covered lanai complete with ceiling fans - ideal for entertaining friends & family.