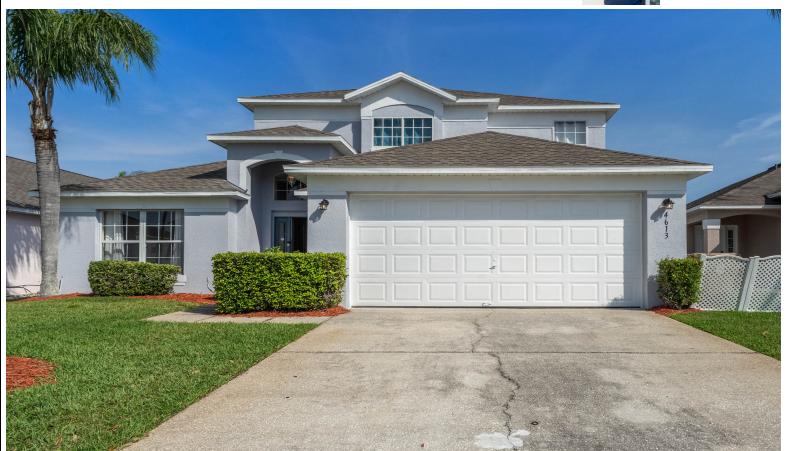

## 6 Beds | 3 Baths | 2317 Sqft

This stunning 2 story, single-family Kissimmee FI, is located in the desirable Lake Berkley Resort, a gated community. The large property features 6 bedrooms, 3 full bathrooms, 2-car garage, and an in ground pool. This property is ideal for anyone looking for plenty of living space. This property has been equipped and running as a rental property with future short term bookings in place. A key feature is the distance to the parks - less 15 miles to all Disney Parks and Universal Sudios. The Seller has made all the updates and is move-in ready, or to use as an investment. Updates include all NEW kitchen appliances, FRESH painted exterior, NEW flooring throughout the property, Refinished pool, Freshly painted pool deck and lanai, New pool pump and heater (with remote access-no paying a PM to turn heat on or off), includes Wi-Fi enabled remote access to front door and HVAC system, freshly painted game room located in garage, with an ADDED utility room in garage. Washer and dryer replaced in 2022, and roof replaced in 2019. The first floor of the home features a comfortable family room, eat-in kitchen, master bedroom and remaining the property in the property in the property in the property in the property of the siding elass door of the kitchen or living room is the screened in nool and