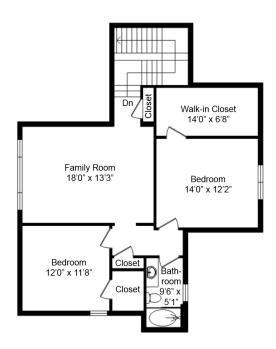

## 5 Beds | 3 Baths | 3344 Sqft 1.050.000

L, USU, UUU

This stunning home include ample first floor living space with an incredible light and bright Kitchen, generous storage with a large walk-in pantry and under-stair storage along with a butler's pantry leading to the dining room and spacious family room that opens to the Exceptional Outdoor Space that can be Enjoyed Year-Round, with elegant pool, spa and Full Outdoor Kitchen. Main floor has huge private Owner Retreat w/spa like bath, and two walk-in closets, two secondary bedrooms with a bath, large laundry room, drop zone, and an office. The second-floor houses 2 additional large bedrooms with walk-in closets, an oversized full bath, two linen closets, and a second-floor family room. Custom molding accents throughout the home and wood beams in the family room ceilings. Additional features Fully Automated natural gas heated pebble tech saltwater pool & spa, Tankless Gas Water Heater, Water Softener, Newly Painted Exterior, Epoxy Floors in garage, Automated Front Landscaping Lighting.