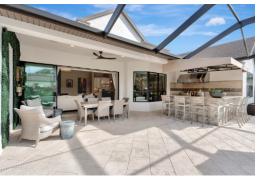

## 5 Beds | 3 Baths | 3344 Sqft 1.050.000

L, USU, UUU

This stunning home include ample first floor living space with an incredible light and bright Kitchen, generous storage with a large walk-in pantry and under-stair storage along with a butler's pantry leading to the dining room and spacious family room that opens to the Exceptional Outdoor Space that can be Enjoyed Year-Round, with elegant pool, spa and Full Outdoor Kitchen. Main floor has huge private Owner Retreat w/spa like bath, and two walk-in closets, two secondary bedrooms with a bath, large laundry room, drop zone, and an office. The second-floor houses 2 additional large bedrooms with walk-in closets, an oversized full bath, two linen closets, and a second-floor family room. Custom molding accents throughout the home and wood beams in the family room ceilings. Additional features Fully Automated natural gas heated pebble tech saltwater pool & spa, Tankless Gas Water Heater, Water Softener, Newly Painted Exterior, Epoxy Floors in garage, Automated Front Landscaping Lighting.