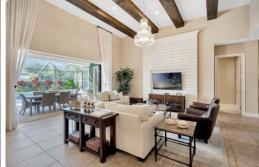

## 5 Beds | 3 Baths | 3344 Sqft 1.050.000

L, USU, UUU

This stunning home include ample first floor living space with an incredible light and bright Kitchen, generous storage with a large walk-in pantry and under-stair storage along with a butler's pantry leading to the dining room and spacious family room that opens to the Exceptional Outdoor Space that can be Enjoyed Year-Round, with elegant pool, spa and Full Outdoor Kitchen. Main floor has huge private Owner Retreat w/spa like bath, and two walk-in closets, two secondary bedrooms with a bath, large laundry room, drop zone, and an office. The second-floor houses 2 additional large bedrooms with walk-in closets, an oversized full bath, two linen closets, and a second-floor family room. Custom molding accents throughout the home and wood beams in the family room ceilings. Additional features Fully Automated natural gas heated pebble tech saltwater pool & spa, Tankless Gas Water Heater, Water Softener, Newly Painted Exterior, Epoxy Floors in garage, Automated Front Landscaping Lighting.