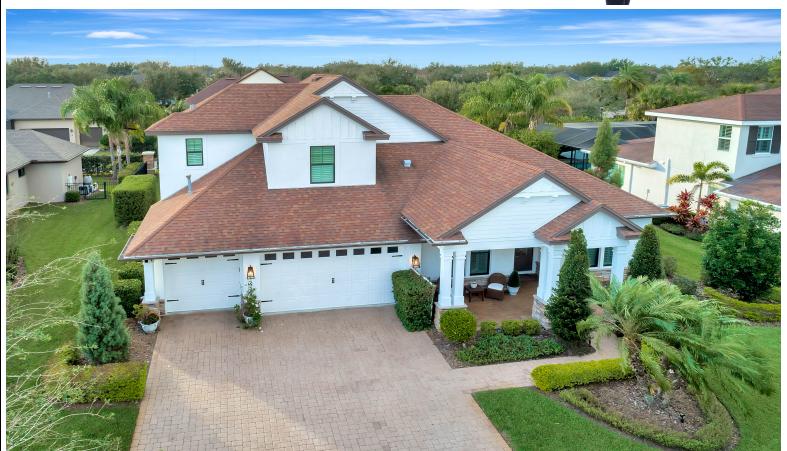

## 5 Beds | 3 Baths | 3344 Sqft 1.050.000

L, USU, UUU

This stunning home include ample first floor living space with an incredible light and bright Kitchen, generous storage with a large walk-in pantry and under-stair storage along with a butler's pantry leading to the dining room and spacious family room that opens to the Exceptional Outdoor Space that can be Enjoyed Year-Round, with elegant pool, spa and Full Outdoor Kitchen. Main floor has huge private Owner Retreat w/spa like bath, and two walk-in closets, two secondary bedrooms with a bath, large laundry room, drop zone, and an office. The second-floor houses 2 additional large bedrooms with walk-in closets, an oversized full bath, two linen closets, and a second-floor family room. Custom molding accents throughout the home and wood beams in the family room ceilings. Additional features Fully Automated natural gas heated pebble tech saltwater pool & spa, Tankless Gas Water Heater, Water Softener, Newly Painted Exterior, Epoxy Floors in garage, Automated Front Landscaping Lighting.