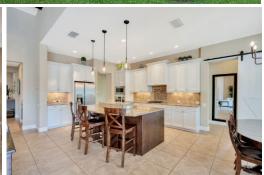

## 5 Beds | 3 Baths | 3344 Sqft 1.050.000

L, USU, UUU

This stunning home include ample first floor living space with an incredible light and bright Kitchen, generous storage with a large walk-in pantry and under-stair storage along with a butler's pantry leading to the dining room and spacious family room that opens to the Exceptional Outdoor Space that can be Enjoyed Year-Round, with elegant pool, spa and Full Outdoor Kitchen. Main floor has huge private Owner Retreat w/spa like bath, and two walk-in closets, two secondary bedrooms with a bath, large laundry room, drop zone, and an office. The second-floor houses 2 additional large bedrooms with walk-in closets, an oversized full bath, two linen closets, and a second-floor family room. Custom molding accents throughout the home and wood beams in the family room ceilings. Additional features Fully Automated natural gas heated pebble tech saltwater pool & spa, Tankless Gas Water Heater, Water Softener, Newly Painted Exterior, Epoxy Floors in garage, Automated Front Landscaping Lighting.