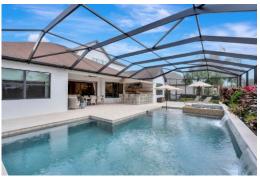

## 5 Beds | 3 Baths | 3344 Sqft 1.050.000

L, USU, UUU

This stunning home include ample first floor living space with an incredible light and bright Kitchen, generous storage with a large walk-in pantry and under-stair storage along with a butler's pantry leading to the dining room and spacious family room that opens to the Exceptional Outdoor Space that can be Enjoyed Year-Round, with elegant pool, spa and Full Outdoor Kitchen. Main floor has huge private Owner Retreat w/spa like bath, and two walk-in closets, two secondary bedrooms with a bath, large laundry room, drop zone, and an office. The second-floor houses 2 additional large bedrooms with walk-in closets, an oversized full bath, two linen closets, and a second-floor family room. Custom molding accents throughout the home and wood beams in the family room ceilings. Additional features Fully Automated natural gas heated pebble tech saltwater pool & spa, Tankless Gas Water Heater, Water Softener, Newly Painted Exterior, Epoxy Floors in garage, Automated Front Landscaping Lighting.