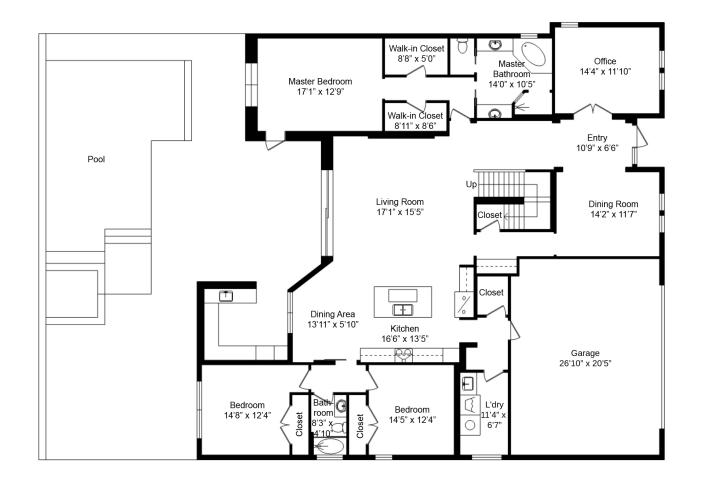

## 5 Beds | 3 Baths | 3344 Sqft 1.050.000

L, USU, UUU

This stunning home include ample first floor living space with an incredible light and bright Kitchen, generous storage with a large walk-in pantry and under-stair storage along with a butler's pantry leading to the dining room and spacious family room that opens to the Exceptional Outdoor Space that can be Enjoyed Year-Round, with elegant pool, spa and Full Outdoor Kitchen. Main floor has huge private Owner Retreat w/spa like bath, and two walk-in closets, two secondary bedrooms with a bath, large laundry room, drop zone, and an office. The second-floor houses 2 additional large bedrooms with walk-in closets, an oversized full bath, two linen closets, and a second-floor family room. Custom molding accents throughout the home and wood beams in the family room ceilings. Additional features Fully Automated natural gas heated pebble tech saltwater pool & spa, Tankless Gas Water Heater, Water Softener, Newly Painted Exterior, Epoxy Floors in garage, Automated Front Landscaping Lighting.