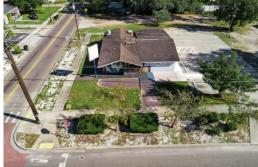

## 0 Baths | 29185 Sqft 1200000

Calling all Investors and Developers!! Priced to sell! don't wait! This opportunity is all developer's dreams! Great opportunity on about 0.65 acres, corner lot with 3 entrances, located in the Northeast Historical Ybor City. Future land use of CMU-35-Commerical Mixed use which potentially allows for retail, residential, professional, and restaurant spaces, combined with Residential. Excellent road visibility, 4000 cars per day. A lot of parking spaces, close to busy areas like the 7th ave entertainment strip, minutes from Downtown, 1-4, 1-275, 1-75, the Hard Rock Casino, the fairground, and the Riverwalk. Retail and offices within half a mile. The building is in great shape but this is a premier location for developers looking to build commercial/residential mix establishments in the heart of Tampa.