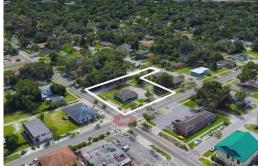

## 0 Baths | 29185 Sqft 1200000

Calling all Investors and Developers!! Priced to sell! don't wait! This opportunity is all developer's dreams! Great opportunity on about 0.65 acres, corner lot with 3 entrances, located in the Northeast Historical Ybor City. Future land use of CMU-35-Commerical Mixed use which potentially allows for retail, residential, professional, and restaurant spaces, combined with Residential. Excellent road visibility, 4000 cars per day. A lot of parking spaces, close to busy areas like the 7th ave entertainment strip, minutes from Downtown, 1-4, 1-275, 1-75, the Hard Rock Casino, the fairground, and the Riverwalk. Retail and offices within half a mile. The building is in great shape but this is a premier location for developers looking to build commercial/residential mix establishments in the heart of Tampa.