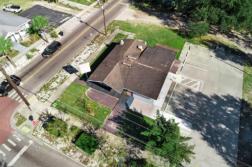

## 0 Baths | 29185 Sqft 1200000

Calling all Investors and Developers!! Priced to sell! don't wait! This opportunity is all developer's dreams! Great opportunity on about 0.65 acres, corner lot with 3 entrances, located in the Northeast Historical Ybor City. Future land use of CMU-35-Commerical Mixed use which potentially allows for retail, residential, professional, and restaurant spaces, combined with Residential. Excellent road visibility, 4000 cars per day. A lot of parking spaces, close to busy areas like the 7th ave entertainment strip, minutes from Downtown, 1-4, 1-275, 1-75, the Hard Rock Casino, the fairground, and the Riverwalk. Retail and offices within half a mile. The building is in great shape but this is a premier location for developers looking to build commercial/residential mix establishments in the heart of Tampa.