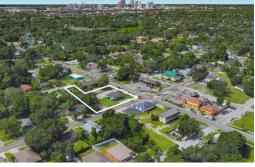

## 0 Baths | 29185 Sqft 1200000

Calling all Investors and Developers!! Priced to sell! don't wait! This opportunity is all developer's dreams! Great opportunity on about 0.65 acres, corner lot with 3 entrances, located in the Northeast Historical Ybor City. Future land use of CMU-35-Commerical Mixed use which potentially allows for retail, residential, professional, and restaurant spaces, combined with Residential. Excellent road visibility, 4000 cars per day. A lot of parking spaces, close to busy areas like the 7th ave entertainment strip, minutes from Downtown, 1-4, 1-275, 1-75, the Hard Rock Casino, the fairground, and the Riverwalk. Retail and offices within half a mile. The building is in great shape but this is a premier location for developers looking to build commercial/residential mix establishments in the heart of Tampa.