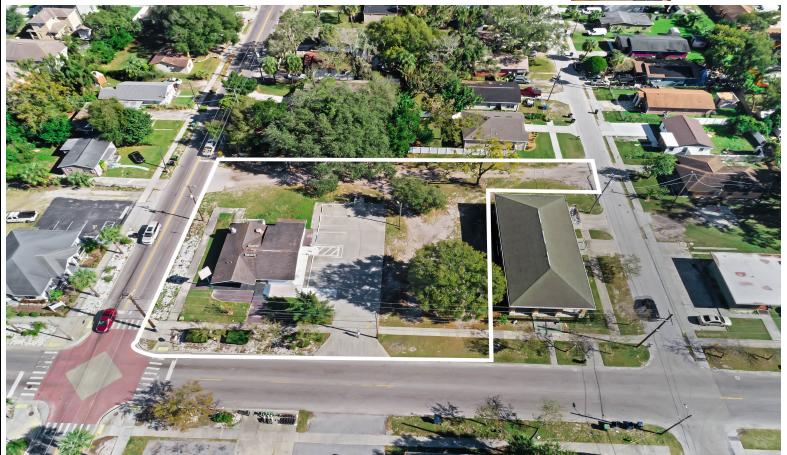

## 0 Baths | 29185 Sqft 1200000

Calling all Investors and Developers!! Priced to sell! don't wait! This opportunity is all developer's dreams! Great opportunity on about 0.65 acres, corner lot with 3 entrances, located in the Northeast Historical Ybor City. Future land use of CMU-35-Commerical Mixed use which potentially allows for retail, residential, professional, and restaurant spaces, combined with Residential. Excellent road visibility, 4000 cars per day. A lot of parking spaces, close to busy areas like the 7th ave entertainment strip, minutes from Downtown, 1-4, 1-275, 1-75, the Hard Rock Casino, the fairground, and the Riverwalk. Retail and offices within half a mile. The building is in great shape but this is a premier location for developers looking to build commercial/residential mix establishments in the heart of Tampa.