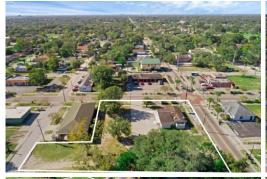

## 0 Baths | 29185 Sqft 1200000

Calling all Investors and Developers!! Priced to sell! don't wait! This opportunity is all developer's dreams! Great opportunity on about 0.65 acres, corner lot with 3 entrances, located in the Northeast Historical Ybor City. Future land use of CMU-35-Commerical Mixed use which potentially allows for retail, residential, professional, and restaurant spaces, combined with Residential. Excellent road visibility, 4000 cars per day. A lot of parking spaces, close to busy areas like the 7th ave entertainment strip, minutes from Downtown, 1-4, 1-275, 1-75, the Hard Rock Casino, the fairground, and the Riverwalk. Retail and offices within half a mile. The building is in great shape but this is a premier location for developers looking to build commercial/residential mix establishments in the heart of Tampa.