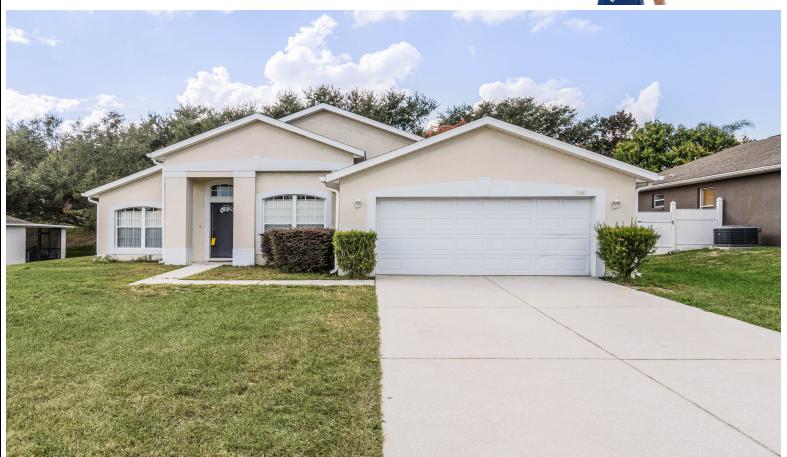

## 3 Beds | 2 Baths | 1702 Sqft 350000

350000

YOU FINALLY FOUND IT! A real Wishing Well! A Wishing Well Lane home that is. The best part is that it's move-in-ready and waiting for you. This three-bedroom / two-bathroom home features all tile flooring, an open floor plan, and a large fenced-in backyard. The kitchen breakfast bar is open to the living room and makes for a great way to entertain or to look out on the relaxing backyard. The master suite features a dual vanity with a built-in makeup desk, a large garden tub, a tile shower, a double-wide closet, and a ceiling fan. Other notable features include vaulted ceilings, ceiling fans throughout, and a two-car garage. Stop wishing for home ownership and call today to schedule your private showing!