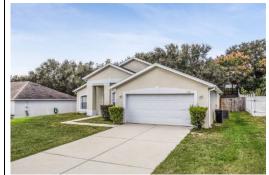

## 3 Beds | 2 Baths | 1702 Sqft 350000

350000

YOU FINALLY FOUND IT! A real Wishing Well! A Wishing Well Lane home that is. The best part is that it's move-in-ready and waiting for you. This three-bedroom / two-bathroom home features all tile flooring, an open floor plan, and a large fenced-in backyard. The kitchen breakfast bar is open to the living room and makes for a great way to entertain or to look out on the relaxing backyard. The master suite features a dual vanity with a built-in makeup desk, a large garden tub, a tile shower, a double-wide closet, and a ceiling fan. Other notable features include vaulted ceilings, ceiling fans throughout, and a two-car garage. Stop wishing for home ownership and call today to schedule your private showing!