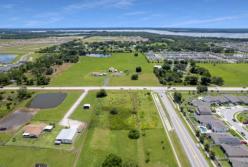

## \$1,295,000.00

We are pleased to offer Old Hickory Tree Crossroads prime ±1.67 commercial acres in one of the fastest growing sector of Osceola County known as Saint Cloud. Prime corner lot presents excellent visibility with 327" of frontage on Old Hickory Tree and 253" on Hickory Tree Road. Subject property is surrounded by National Track home builders such as Taylor Morrison, KB Homes, Pulte, Hanover, Park Square, Jones Homes who all are acquiring and developing land throughout this most sought after corridor of St. Cloud. New Developments are on the Rise as land is becoming scarce as the demand for homes in Florida continue to outpace developer's inventory. St. Cloud has seen a great intensity of track home builders take down land in the last couple of a great intensity of track notine butters take down faint in the last couple of years as St. Cloud, is one of Fastest-Growing Towns in the Nation, Ranked #9 Safest Cities in Florida (2019). Property fronts the development of Taylor Morrison Hickory Grove & Twin Lake community developed by Jones Homes with over 2000+ roof tops to be built. within that particular community.

Commercial site will benefit from all the rooftops within the corridor. Old the control of the control of the control of the commercial land is in the miles from Downtown St. Cloud, Walmart on Nolte Road is 3 miles, OIA is 21