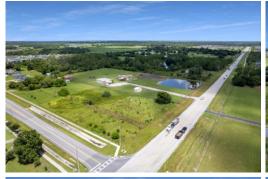

## \$1,295,000.00

We are pleased to offer Old Hickory Tree Crossroads prime ±1.67 commercial acres in one of the fastest growing sector of Osceola County known as Saint Cloud. Prime corner lot presents excellent visibility with 327" of frontage on Old Hickory Tree and 253" on Hickory Tree Road. Subject property is surrounded by National Track home builders such as Taylor Morrison, KB Homes, Pulte, Hanover, Park Square, Jones Homes who all are acquiring and developing land throughout this most sought after corridor of St. Cloud. New Developments are on the Rise as land is becoming scarce as the demand for homes in Florida continue to outpace developer's inventory. St. Cloud has seen a great intensity of track home builders take down land in the last couple of a great intensity of track notine butters take down faint in the last couple of years as St. Cloud, is one of Fastest-Growing Towns in the Nation, Ranked #9 Safest Cities in Florida (2019). Property fronts the development of Taylor Morrison Hickory Grove & Twin Lake community developed by Jones Homes with over 2000+ roof tops to be built. within that particular community.