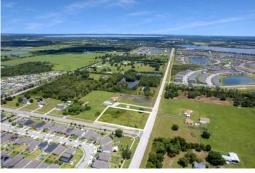

## \$1,295,000.00

We are pleased to offer Old Hickory Tree Crossroads prime ±1.67 commercial acres in one of the fastest growing sector of Osceola County known as Saint Cloud. Prime corner lot presents excellent visibility with 327" of frontage on Old Hickory Tree and 253" on Hickory Tree Road. Subject property is surrounded by National Track home builders such as Taylor Morrison, KB Homes, Pulte, Hanover, Park Square, Jones Homes who all are acquiring and developing land throughout this most sought after corridor of St. Cloud. New Developments are on the Rise as land is becoming scarce as the demand for homes in Florida continue to outpace developer's inventory. St. Cloud has seen a great intensity of track home builders take down land in the last couple of a great intensity of track notine butters take down faint in the last couple of years as St. Cloud, is one of Fastest-Growing Towns in the Nation, Ranked #9 Safest Cities in Florida (2019). Property fronts the development of Taylor Morrison Hickory Grove & Twin Lake community developed by Jones Homes with over 2000+ roof tops to be built. within that particular community.

Commercial site will benefit from all the rooftops within the corridor. Old the control of the control of the control of the commercial land is in the miles from Downtown St. Cloud, Walmart on Nolte Road is 3 miles, OIA is 21