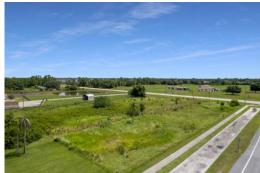

## \$1,295,000.00

We are pleased to offer Old Hickory Tree Crossroads prime ±1.67 commercial acres in one of the fastest growing sector of Osceola County known as Saint Cloud. Prime corner lot presents excellent visibility with 327" of frontage on Old Hickory Tree and 253" on Hickory Tree Road. Subject property is surrounded by National Track home builders such as Taylor Morrison, KB Homes, Pulte, Hanover, Park Square, Jones Homes who all are acquiring and developing land throughout this most sought after corridor of St. Cloud. New Developments are on the Rise as land is becoming scarce as the demand for homes in Florida continue to outpace developer's inventory. St. Cloud has seen a great intensity of track home builders take down land in the last couple of a great intensity of track notine butters take down faint in the last couple of years as St. Cloud, is one of Fastest-Growing Towns in the Nation, Ranked #9 Safest Cities in Florida (2019). Property fronts the development of Taylor Morrison Hickory Grove & Twin Lake community developed by Jones Homes with over 2000+ roof tops to be built. within that particular community.