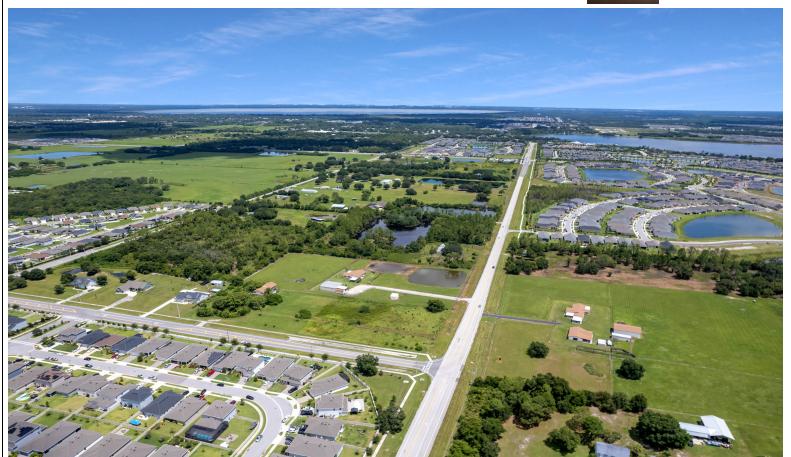

## \$1,295,000.00

We are pleased to offer Old Hickory Tree Crossroads prime ±1.67 commercial acres in one of the fastest growing sector of Osceola County known as Saint Cloud. Prime corner lot presents excellent visibility with 327" of frontage on Old Hickory Tree and 253" on Hickory Tree Road. Subject property is surrounded by National Track home builders such as Taylor Morrison, KB Homes, Pulte, Hanover, Park Square, Jones Homes who all are acquiring and developing land throughout this most sought after corridor of St. Cloud. New Developments are on the Rise as land is becoming scarce as the demand for homes in Florida continue to outpace developer's inventory. St. Cloud has seen a great intensity of track home builders take down land in the last couple of a great intensity of track notine butters take down faint in the last couple of years as St. Cloud, is one of Fastest-Growing Towns in the Nation, Ranked #9 Safest Cities in Florida (2019). Property fronts the development of Taylor Morrison Hickory Grove & Twin Lake community developed by Jones Homes with over 2000+ roof tops to be built. within that particular community.

Commercial site will benefit from all the rooftops within the corridor. Old the control of the control of the control of the commercial land is in the miles from Downtown St. Cloud, Walmart on Nolte Road is 3 miles, OIA is 21