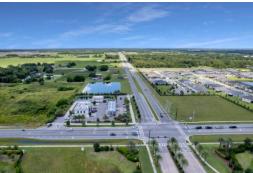

## \$1,295,000.00

We are pleased to offer Old Hickory Tree Crossroads prime ±1.67 commercial acres in one of the fastest growing sector of Osceola County known as Saint Cloud. Prime corner lot presents excellent visibility with 327" of frontage on Old Hickory Tree and 253" on Hickory Tree Road. Subject property is surrounded by National Track home builders such as Taylor Morrison, KB Homes, Pulte, Hanover, Park Square, Jones Homes who all are acquiring and developing land throughout this most sought after corridor of St. Cloud. New Developments are on the Rise as land is becoming scarce as the demand for homes in Florida continue to outpace developer's inventory. St. Cloud has seen a great intensity of track home builders take down land in the last couple of a great intensity of track notine butters take down faint in the last couple of years as St. Cloud, is one of Fastest-Growing Towns in the Nation, Ranked #9 Safest Cities in Florida (2019). Property fronts the development of Taylor Morrison Hickory Grove & Twin Lake community developed by Jones Homes with over 2000+ roof tops to be built. within that particular community.