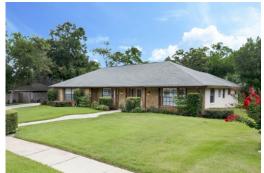

## 3 Beds | 2 Baths | 2592 Sqft 595,000

New to the market in the Wekiva Club Estates situated with a GORGEOUS VIEW of the Wekiva Golf course's 18th fairway. Renovated with an OPEN FLOOR PLAN with plenty of room for everyone to gather and enjoy the PAVER deck with oversized SCREEN ENCLOSED POOL and HOT TUB. Upon entering, the separate living room can act as an office or bonus/media room and the separate dining room opens to the kitchen han family room! The kitchen has been enhanced with a CUSTOM DESK area, GRANITE counters, CUSTOM cabinets, and an ISALND which is open to the dining room, family room, and sunroom. The large family room serves as the center of the home with its own WOOD BURNING FIREPLACE. It's a house with plenty of room for everyone to gather but also have your own privacy!This split floor plans offers an extra-large bedroom/mother-in-law suite with its private entrance, as well as a another spacious bedroom and updated pool bathroom. The master bedroom is cozy with its PRIVATE WOOD BURNING FIREPLACE. The upda purchasting Informations is deemed reliable but not guaranteed.