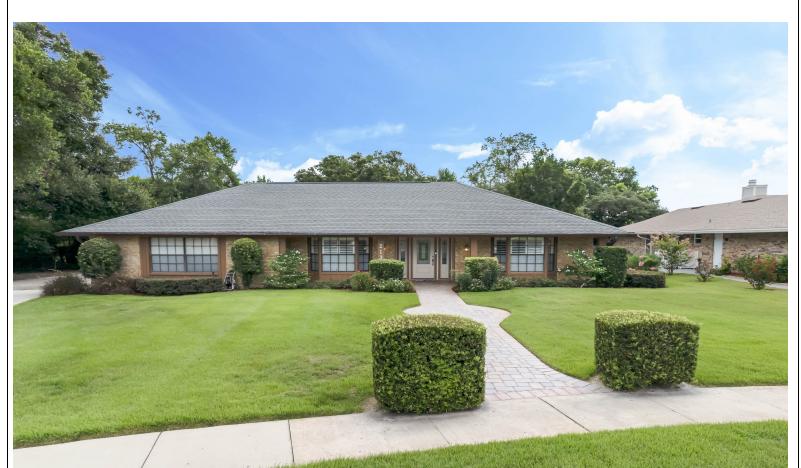

## 3 Beds | 2 Baths | 2592 Sqft 595,000

New to the market in the Wekiva Club Estates situated with a GORGEOUS VIEW of the Wekiva Golf course's 18th fairway. Renovated with an OPEN FLOOR PLAN with plenty of room for everyone to gather and enjoy the PAVER deck with oversized SCREEN ENCLOSED POOL and HOT TUB. Upon entering, the separate living room can act as an office or bonus/media room and the separate dining room opens to the kitchen han family room! The kitchen has been enhanced with a CUSTOM DESK area, GRANITE counters, CUSTOM cabinets, and an ISALND which is open to the dining room, family room, and sunroom. The large family room serves as the center of the home with its own WOOD BURNING FIREPLACE. It's a house with plenty of room for everyone to gather but also have your own privacy!This split floor plans offers an extra-large bedroom/mother-in-law suite with its private entrance, as well as a another spacious bedroom and updated pool bathroom. The master bedroom is cozy with its PRIVATE WOOD BURNING FIREPLACE. The upda purchasting Informations is deemed reliable but not guaranteed.