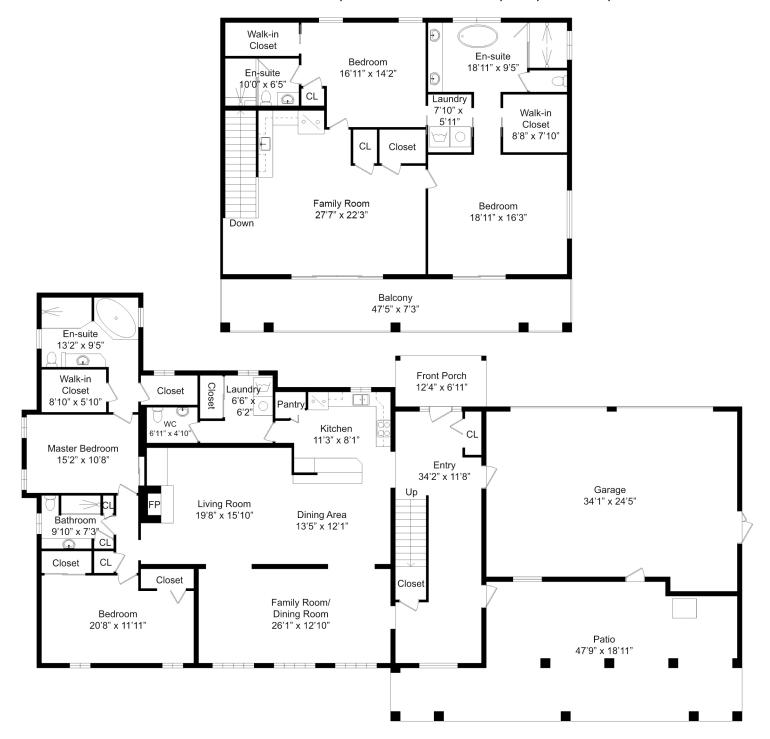

## 4 Beds | 4.5 Baths | 3777 Sqft \$1,799,000

One acre of lakefront living in highly sought after Windermere. Positioned on the pristine and expansive Lake Crescent, this is one of Central Florida's premier private lakes. Spring fed and crystal clear, Lake Crescent is perfect for any and all water sports, or just enjoying the tranquil setting and never ending gorgeous view. The home is currently configured for multi-generational living as it has dual master bedrooms/bathrooms, dual living areas, dual kitchen/kitchenette, and dual laundry rooms, but could simply and easily be reconfigured and expanded into a grand lakefront estate as is common in the area.