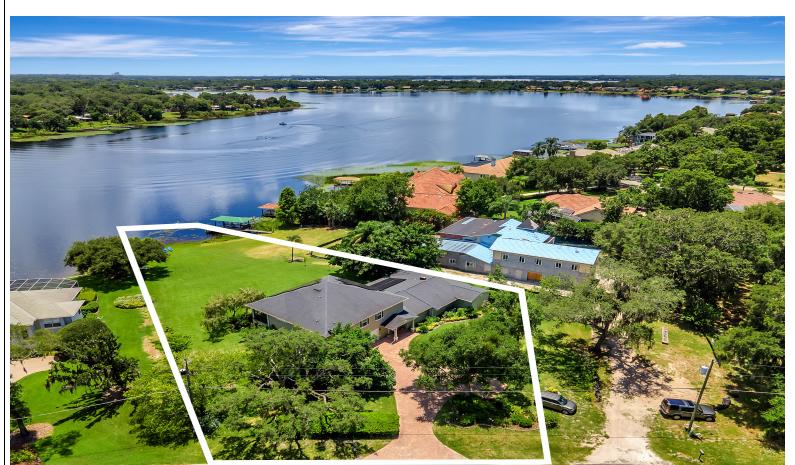

## 4 Beds | 4.5 Baths | 3777 Sqft \$1,799,000

One acre of lakefront living in highly sought after Windermere. Positioned on the pristine and expansive Lake Crescent, this is one of Central Florida's premier private lakes. Spring fed and crystal clear, Lake Crescent is perfect for any and all water sports, or just enjoying the tranquil setting and never ending gorgeous view. The home is currently configured for multi-generational living as it has dual master bedrooms/bathrooms, dual living areas, dual kitchen/kitchenette, and dual laundry rooms, but could simply and easily be reconfigured and expanded into a grand lakefront estate as is common in the area.

## 12224 MCKINNON ROAD, WINDERMERE, FL, 34786, US