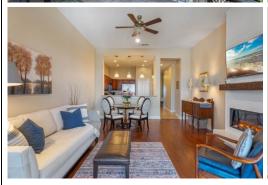

## 3 Beds | 3 Baths | 1741 Sqft \$379,900

What a view! Watch sailboats and space launches from your private screened balcony! Gateway at Riverwalk is historic downtown Sanford's luxury condo development on the shores of beautiful Lake Monroe. This is a rare opportunity to own a penthouse level 3 bed/3 full bath, dual master suite, move-in-ready condo. This lakeside, marina-view unit offers soaring 11' ceilings, wood flooring, granite counters, custom fireplace/TV/shelving wall feature, new HVAC and tankless water heater, keyless security, upgraded lighting throughout, large utility room and more! The functional split floor plan offers two generous master suites plus a third room with that can easily flex as a bedroom, office or den. Large Community Clubhouse features comfortable seating, Kitchen, Bar, Pool table and Fitness Room. Conveniently located to I-4 and the 417 and steps from the waterfront and all that Historic Downtown Sanford has to offer. Make an appt to see today!