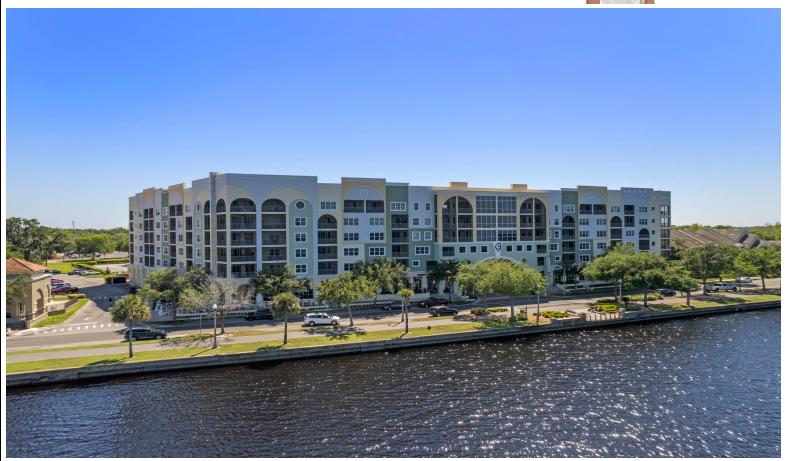

## 3 Beds | 3 Baths | 1741 Sqft \$379,900

What a view! Watch sailboats and space launches from your private screened balcony! Gateway at Riverwalk is historic downtown Sanford's luxury condo development on the shores of beautiful Lake Monroe. This is a rare opportunity to own a penthouse level 3 bed/3 full bath, dual master suite, move-in-ready condo. This lakeside, marina-view unit offers soaring 11' ceilings, wood flooring, granite counters, custom fireplace/TV/shelving wall feature, new HVAC and tankless water heater, keyless security, upgraded lighting throughout, large utility room and more! The functional split floor plan offers two generous master suites plus a third room with that can easily flex as a bedroom, office or den. Large Community Clubhouse features comfortable seating, Kitchen, Bar, Pool table and Fitness Room. Conveniently located to I-4 and the 417 and steps from the waterfront and all that Historic Downtown Sanford has to offer. Make an appt to see today!