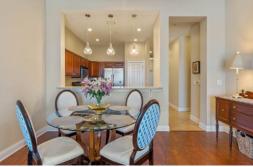

## 3 Beds | 3 Baths | 1741 Sqft \$379,900

What a view! Watch sailboats and space launches from your private screened balcony! Gateway at Riverwalk is historic downtown Sanford's luxury condo development on the shores of beautiful Lake Monroe. This is a rare opportunity to own a penthouse level 3 bed/3 full bath, dual master suite, move-in-ready condo. This lakeside, marina-view unit offers soaring 11' ceilings, wood flooring, granite counters, custom fireplace/TV/shelving wall feature, new HVAC and tankless water heater, keyless security, upgraded lighting throughout, large utility room and more! The functional split floor plan offers two generous master suites plus a third room with that can easily flex as a bedroom, office or den. Large Community Clubhouse features comfortable seating, Kitchen, Bar, Pool table and Fitness Room. Conveniently located to I-4 and the 417 and steps from the waterfront and all that Historic Downtown Sanford has to offer. Make an appt to see today!