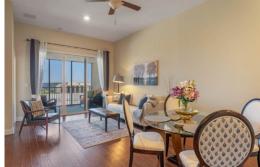

## 3 Beds | 3 Baths | 1741 Sqft \$379,900

What a view! Watch sailboats and space launches from your private screened balcony! Gateway at Riverwalk is historic downtown Sanford's luxury condo development on the shores of beautiful Lake Monroe. This is a rare opportunity to own a penthouse level 3 bed/3 full bath, dual master suite, move-in-ready condo. This lakeside, marina-view unit offers soaring 11' ceilings, wood flooring, granite counters, custom fireplace/TV/shelving wall feature, new HVAC and tankless water heater, keyless security, upgraded lighting throughout, large utility room and more! The functional split floor plan offers two generous master suites plus a third room with that can easily flex as a bedroom, office or den. Large Community Clubhouse features comfortable seating, Kitchen, Bar, Pool table and Fitness Room. Conveniently located to I-4 and the 417 and steps from the waterfront and all that Historic Downtown Sanford has to offer. Make an appt to see today!