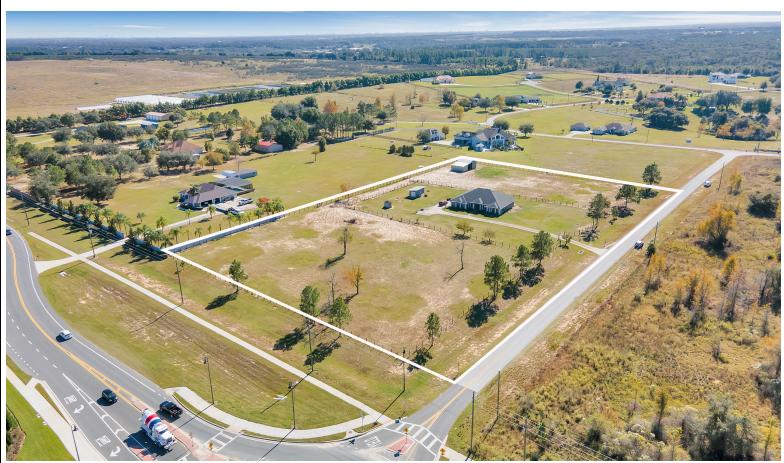

## Brad Bolton LPT Realty

bradbolton@hotmail.com

Winter Garden's best kept secret, Avalon Estates, offers a peaceful horse friendly neighborhood with country charm. This spacious custom home offers 2571 sq ft under air. 4 bedrooms and 3 bath. Horse barn with 3 stalls and tack room. Additional 10 v 20 garage also on the property. You'll fall in love the minute you drive up to this 4.6 acre country home. Avalon Estates is located close to several shops and restaurants, the Florida turnpike, 429 and 408 expressways, 11 miles from Disney World, 12 miles from Universal Studios, and is an easy 23 miles from Orlando International Airport. Reserve a private viewing of this exceptional country home and begin building memories in your new home today.