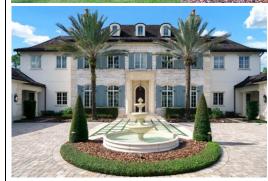

## 6 Beds | 8 Baths | 9056 Sqft 8,500,000

Welcome to Beauvoir, surrounded by extravagance and comfort. Golden Oak at Walt Disney World® Resort is one of the most distinct and desirable neighborhoods in Orlando. Located behind the exclusive gates of Carolwood, this enchanting 9,056 SqFt masterpiece features state of the art design & architecture throughout the entire home. As you make your way throughout the home, you'll notice the relaxation and luxury that each space throughout this home brings. When living in Golden Oak, you gain access to the private clubhouse, Summerhouse, with delicious eats served in the beautiful dining room, access to the courtyards, club pool, fitness facilities, and family room. In addition, residents have access to Club Life, which gives you full access to the Golden Oak Member Services team, theme park transportation, exclusive club events, Extra Magic Hours and more! Alongside Golden Oak is the Four Seasons Resort Orlando at Walt Disney World Resort, which features "Tranquilo", an 18-hole golf course, full-service spa, meeting facilities, and excellent restaurants. Turn this dream into your dream home today!

## 10114 ENCHANTED OAK DR, GOLDEN OAK, FL 32836