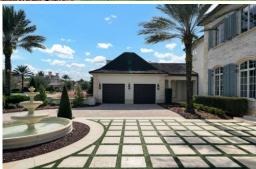

## 6 Beds | 8 Baths | 9056 Sqft 8,500,000

Welcome to Beauvoir, surrounded by extravagance and comfort. Golden Oak at Walt Disney World® Resort is one of the most distinct and desirable neighborhoods in Orlando. Located behind the exclusive gates of Carolwood, this enchanting 9,056 SqFt masterpiece features state of the art design & architecture throughout the entire home. As you make your way throughout the home, you'll notice the relaxation and luxury that each space throughout this home brings. When living in Golden Oak, you gain access to the private clubhouse, Summerhouse, with delicious eats served in the beautiful dining room, access to the courtyards, club pool, fitness facilities, and family room. In addition, residents have access to Club Life, which gives you full access to the Golden Oak Member Services team, theme park transportation, exclusive club events, Extra Magic Hours and more! Alongside Golden Oak is the Four Seasons Resort Orlando at Walt Disney World Resort, which features "Tranquilo", an 18-hole golf course, full-service spa, meeting facilities, and excellent restaurants. Turn this dream into your dream home today!

## 10114 ENCHANTED OAK DR, GOLDEN OAK, FL 32836