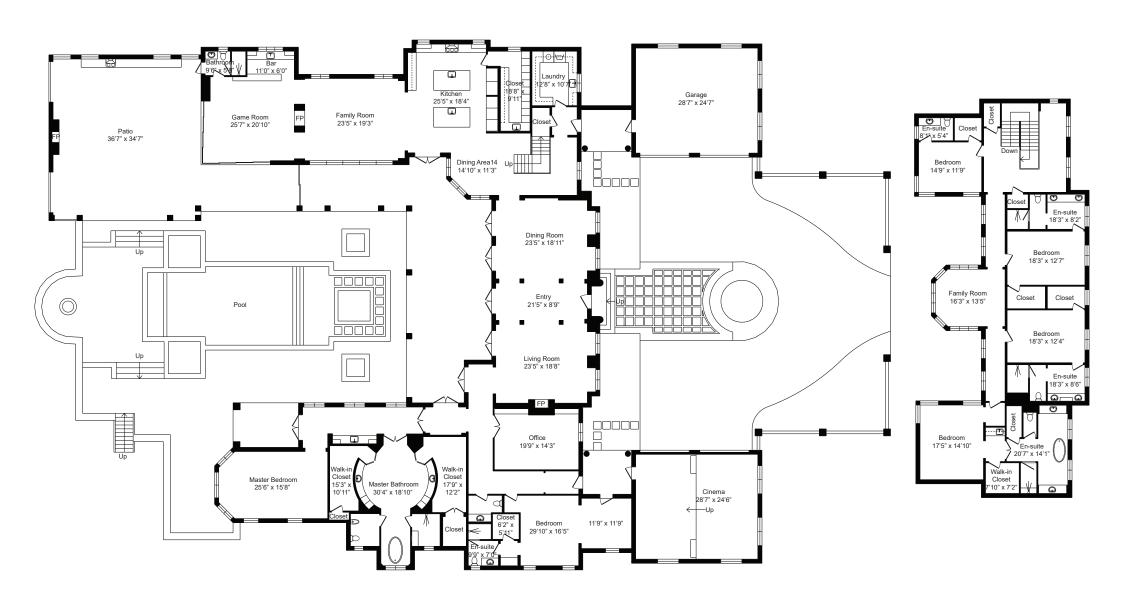

## 6 Beds | 8 Baths | 9056 Sqft 8,500,000

Welcome to Beauvoir, surrounded by extravagance and comfort. Golden Oak at Walt Disney World® Resort is one of the most distinct and desirable neighborhoods in Orlando. Located behind the exclusive gates of Carolwood, this enchanting 9,056 SqFt masterpiece features state of the art design & architecture throughout the entire home. As you make your way throughout the home, you'll notice the relaxation and luxury that each space throughout this home brings. When living in Golden Oak, you gain access to the private clubhouse, Summerhouse, with delicious eats served in the beautiful dining room, access to the courtyards, club pool, fitness facilities, and family room. In addition, residents have access to Club Life, which gives you full access to the Golden Oak Member Services team, theme park transportation, exclusive club events, Extra Magic Hours and more! Alongside Golden Oak is the Four Seasons Resort Orlando at Walt Disney World Resort, which features "Tranquilo", an 18-hole golf course, full-service spa, meeting facilities, and excellent restaurants. Turn this dream into your dream home today!