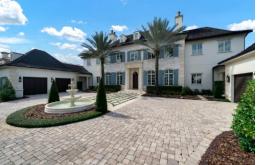

## 6 Beds | 8 Baths | 9056 Sqft 8,500,000

Welcome to Beauvoir, surrounded by extravagance and comfort. Golden Oak at Walt Disney World® Resort is one of the most distinct and desirable neighborhoods in Orlando. Located behind the exclusive gates of Carolwood, this enchanting 9,056 SqFt masterpiece features state of the art design & architecture throughout the entire home. As you make your way throughout the home, you'll notice the relaxation and luxury that each space throughout this home brings. When living in Golden Oak, you gain access to the private clubhouse, Summerhouse, with delicious eats served in the beautiful dining room, access to the courtyards, club pool, fitness facilities, and family room. In addition, residents have access to Club Life, which gives you full access to the Golden Oak Member Services team, theme park transportation, exclusive club events, Extra Magic Hours and more! Alongside Golden Oak is the Four Seasons Resort Orlando at Walt Disney World Resort, which features "Tranquilo", an 18-hole golf course, full-service spa, meeting facilities, and excellent restaurants. Turn this dream into your dream home today!

## 10114 ENCHANTED OAK DR, GOLDEN OAK, FL 32836