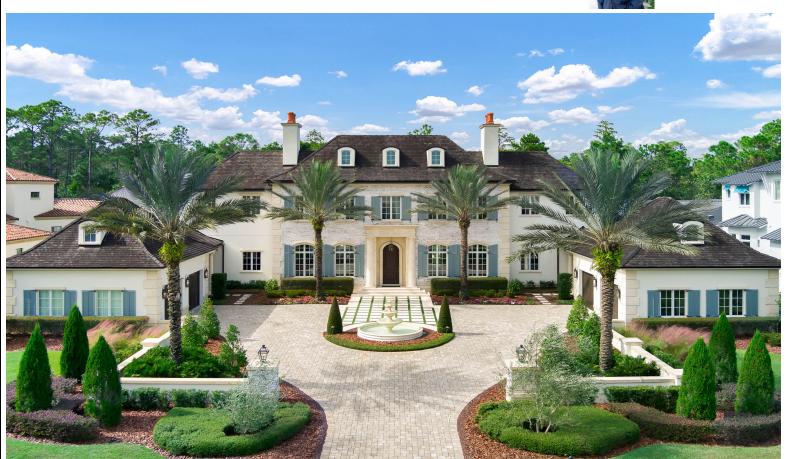

## 6 Beds | 8 Baths | 9056 Sqft 8,500,000

Welcome to Beauvoir, surrounded by extravagance and comfort. Golden Oak at Walt Disney World® Resort is one of the most distinct and desirable neighborhoods in Orlando. Located behind the exclusive gates of Carolwood, this enchanting 9,056 SqFt masterpiece features state of the art design & architecture throughout the entire home. As you make your way throughout the home, you'll notice the relaxation and luxury that each space throughout this home brings. When living in Golden Oak, you gain access to the private clubhouse, Summerhouse, with delicious eats served in the beautiful dining room, access to the courtyards, club pool, fitness facilities, and family room. In addition, residents have access to Club Life, which gives you full access to the Golden Oak Member Services team, theme park transportation, exclusive club events, Extra Magic Hours and more! Alongside Golden Oak is the Four Seasons Resort Orlando at Walt Disney World Resort, which features "Tranquilo", an 18-hole golf course, full-service spa, meeting facilities, and excellent restaurants. Turn this dream into your dream home today!

## 10114 ENCHANTED OAK DR, GOLDEN OAK, FL 32836