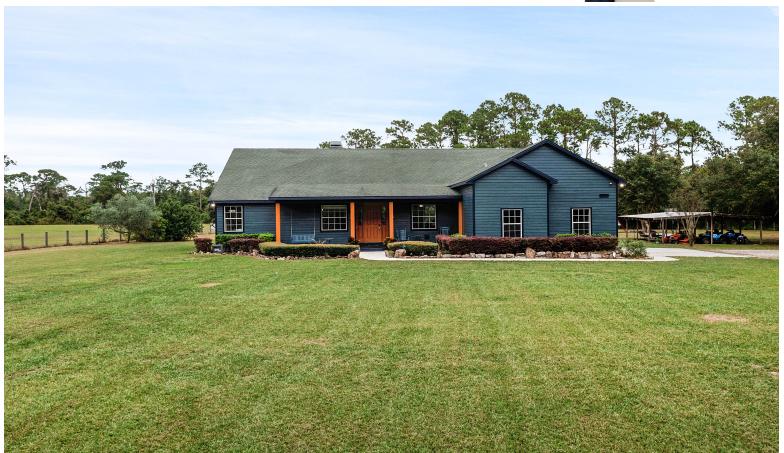

## 3 Beds | 2 Baths | 2093 Sqft 950000

Secluded country oasis, only minutes away from the convenience of downtown Groveland and Clermont in the highly sought-after Lake Country charm. This beautiful almost 12 acre property is in a great school system. The kids can safely play in the playground, ride their bikes in the long driveway, swing in the tire swing under a mature oak tree care-free as the entire property is securely fenced. Adults can enjoy exploring a forest (mature magnolias, maple, oak, and pine trees) four wheeling in trails, sitting around a massive bon fire, target practice in a gun range, or enjoy majestic sunsets in a custom-built outdoor seating area with electricity, outdoor fan, ambient lighting and flood lights. If you enjoy being surrounded by nature with animal visitors like wild turkey, piglets, field mouse, armadillos, possums, rabbits and deer roaming the property this is the place for you!