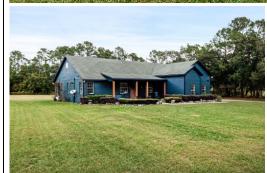

## 3 Beds | 2 Baths | 2093 Sqft 950000

Secluded country oasis, only minutes away from the convenience of downtown Groveland and Clermont in the highly sought-after Lake Country charm. This beautiful almost 12 acre property is in a great school system. The kids can safely play in the playground, ride their bikes in the long driveway, swing in the tire swing under a mature oak tree care-free as the entire property is securely fenced. Adults can enjoy exploring a forest (mature magnolias, maple, oak, and pine trees) four wheeling in trails, sitting around a massive bon fire, target practice in a gun range, or enjoy majestic sunsets in a custom-built outdoor seating area with electricity, outdoor fan, ambient lighting and flood lights. If you enjoy being surrounded by nature with animal visitors like wild turkey, piglets, field mouse, armadillos, possums, rabbits and deer roaming the property this is the place for you!