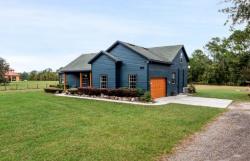

## 3 Beds | 2 Baths | 2093 Sqft 950000

Secluded country oasis, only minutes away from the convenience of downtown Groveland and Clermont in the highly sought-after Lake Country charm. This beautiful almost 12 acre property is in a great school system. The kids can safely play in the playground, ride their bikes in the long driveway, swing in the tire swing under a mature oak tree care-free as the entire property is securely fenced. Adults can enjoy exploring a forest (mature magnolias, maple, oak, and pine trees) four wheeling in trails, sitting around a massive bon fire, target practice in a gun range, or enjoy majestic sunsets in a custom-built outdoor seating area with electricity, outdoor fan, ambient lighting and flood lights. If you enjoy being surrounded by nature with animal visitors like wild turkey, piglets, field mouse, armadillos, possums, rabbits and deer roaming the property this is the place for you!