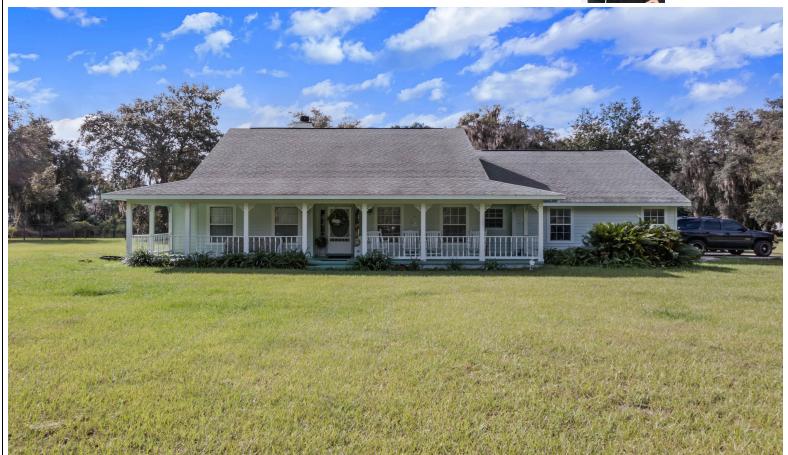

## 3 Beds | 2 Baths | 2025 Sqft

\$575,000

Bring the family, RV, animals, and all the toys to this 3/2/2 home on 4.26 fenced acres. Spacious living room is the heart of the home with a beautiful brick fireplace and wood beams on the ceiling with French doors leading to a brick Irreplace and wood beams on the ceiling with French doors leading to a porch on the back of the house. The kitchen has loads of cabinet space, good size pantry, and small dining area. The formal Dining area is just off the kitchen in a separate room. Split bedrooms allows for the private master suite with large walk-in closet. Enjoy a cup of coffee or the cool night air from the front porch. 2 car garage that leads to an inside laundry room. Just a short drive to Downtown Mt Dora, and Sr 429 that leads to all Orlando Theme Parks.