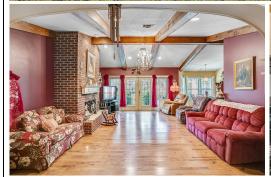

## 3 Beds | 2 Baths | 2025 Sqft

\$575,000

Bring the family, RV, animals, and all the toys to this 3/2/2 home on 4.26 fenced acres. Spacious living room is the heart of the home with a beautiful brick fireplace and wood beams on the ceiling with French doors leading to a brick Irreplace and wood beams on the ceiling with French doors leading to a porch on the back of the house. The kitchen has loads of cabinet space, good size pantry, and small dining area. The formal Dining area is just off the kitchen in a separate room. Split bedrooms allows for the private master suite with large walk-in closet. Enjoy a cup of coffee or the cool night air from the front porch. 2 car garage that leads to an inside laundry room. Just a short drive to Downtown Mt Dora, and Sr 429 that leads to all Orlando Theme Parks.