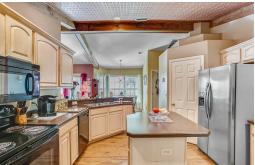

## 3 Beds | 2 Baths | 2025 Sqft

\$575,000

Bring the family, RV, animals, and all the toys to this 3/2/2 home on 4.26 fenced acres. Spacious living room is the heart of the home with a beautiful brick fireplace and wood beams on the ceiling with French doors leading to a brick Irreplace and wood beams on the ceiling with French doors leading to a porch on the back of the house. The kitchen has loads of cabinet space, good size pantry, and small dining area. The formal Dining area is just off the kitchen in a separate room. Split bedrooms allows for the private master suite with large walk-in closet. Enjoy a cup of coffee or the cool night air from the front porch. 2 car garage that leads to an inside laundry room. Just a short drive to Downtown Mt Dora, and Sr 429 that leads to all Orlando Theme Parks.