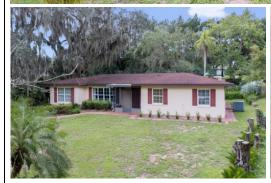

## 3 Beds | 2 Baths | 1656 Sqft 349900

Lake access to the Clermont Chain of Lakes via Crescent Lake in this small community with no HOA. A very well-maintained home is on an oversized, almost half-acre lot with amazing mature landscaping and trees. There is a huge living room with lots of windows for natural light, plus a huge family room with built-ins and a wood-burning stone fireplace. The kitchen has plenty of cabinets and countertops, plus a nicely sized dining room area with built-in cabinets for extra storage or to use as a china cabinet. The master suite has a great view of the rear yard, and other bedrooms look out onto the front yard. Amazing Florida room can be transformed into a bonus room with little effort. At 16-by-23-feet (368 square feet), this can be a workout room, add a split AC unit, make it an office or game room; so many possibilities. The screened-in porch is amazing, located under the trees and behind the lush landscaping; you can really relax in this space.