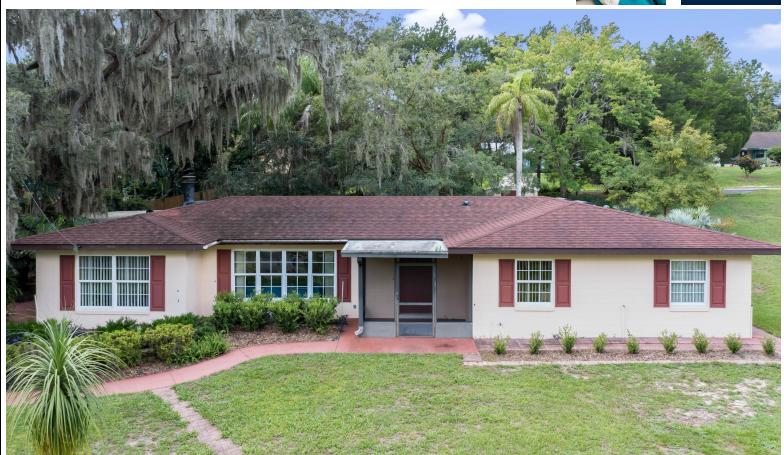

## 3 Beds | 2 Baths | 1656 Sqft 349900

Lake access to the Clermont Chain of Lakes via Crescent Lake in this small community with no HOA. A very well-maintained home is on an oversized, almost half-acre lot with amazing mature landscaping and trees. There is a huge living room with lots of windows for natural light, plus a huge family room with built-ins and a wood-burning stone fireplace. The kitchen has plenty of cabinets and countertops, plus a nicely sized dining room area with built-in cabinets for extra storage or to use as a china cabinet. The master suite has a great view of the rear yard, and other bedrooms look out onto the front yard. Amazing Florida room can be transformed into a bonus room with little effort. At 16-by-23-feet (368 square feet), this can be a workout room, add a split AC unit, make it an office or game room; so many possibilities. The screened-in porch is amazing, located under the trees and behind the lush landscaping; you can really relax in this space.