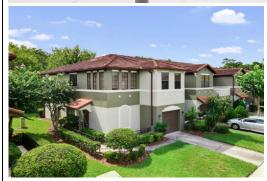

## 3 Beds | 2.5 Baths | 1659 Sqft 289000

Luxurious townhome with Mediterranean style, tile roof in gated community. The townhome is end unit property with 3 bedrooms and 2.5 baths and one car garage overlooking a wooded conservation area. As you walk inside, the grand entryway features high vaulted ceilings and railed staircase. Straight ahead, you will find a spacious family room and also a great room with dining space. This beautiful townhome have been freshly repainted, includes 42" Cabinets, ceiling fans, window blinds, stainless steel appliances, and newer carpet. The upstairs you will be impressed with the loft opening with nautral light shining through, the master suites fits a king size bed with room for a big dresser. Also the walk-in closet will have ample storage. The laudry room is also located on the second floor for easy access. The home has been professionally painted from the walls to trim. The gated community includes lawn care and exterior maintence. Also, there is a community pool, baskerball court and playground. Centrally located with convenience to shopping, restaurants and schools plus easy access to the 408, 417 and 528. Lake Nona is within several minutes of three controls are promised by deemed reliable plan not guaranteed.