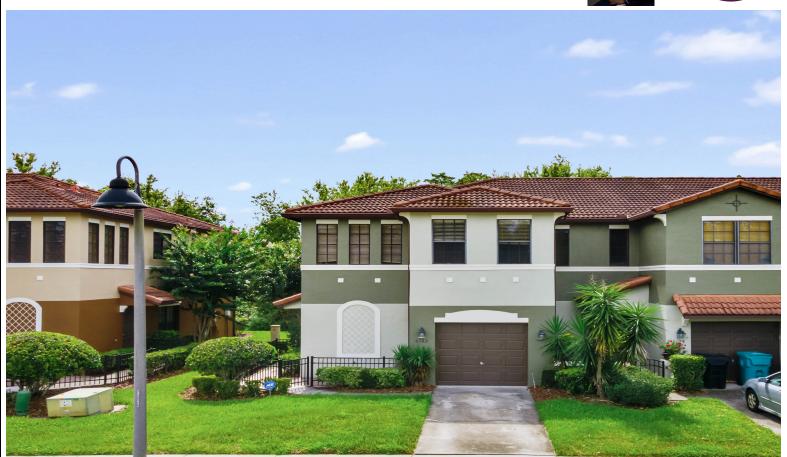

## 3 Beds | 2.5 Baths | 1659 Sqft 289000

Luxurious townhome with Mediterranean style, tile roof in gated community. The townhome is end unit property with 3 bedrooms and 2.5 baths and one car garage overlooking a wooded conservation area. As you walk inside, the grand entryway features high vaulted ceilings and railed staircase. Straight ahead, you will find a spacious family room and also a great room with dining space. This beautiful townhome have been freshly repainted, includes 42" Cabinets, ceiling fans, window blinds, stainless steel appliances, and newer carpet. The upstairs you will be impressed with the loft opening with nautral light shining through, the master suites fits a king size bed with room for a big dresser. Also the walk-in closet will have ample storage. The laudry room is also located on the second floor for easy access. The home has been professionally painted from the walls to trim. The gated community includes lawn care and exterior maintence. Also, there is a community pool, baskerball court and playground. Centrally located with convenience to shopping, restaurants and schools plus easy access to the 408, 417 and 528. Lake Nona is within several minutes of three controls are promised by deemed reliable plan not guaranteed.