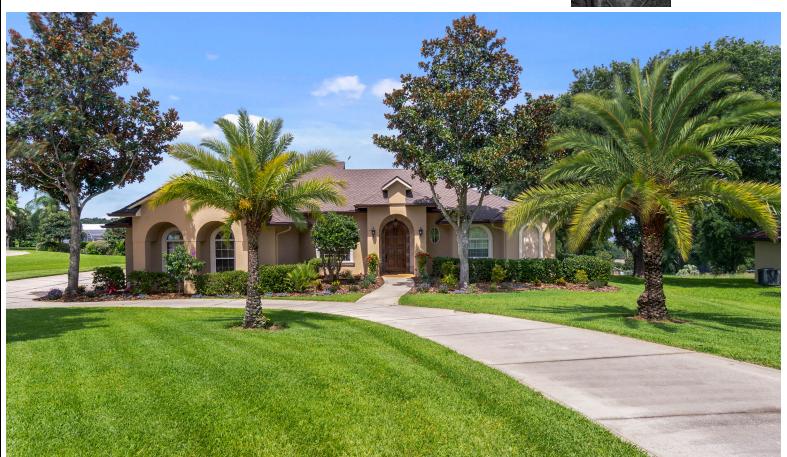

## 3 Beds | 2.5 Baths | 2430 Sqft \$500,000

Honey check out this view!!! Sitting high on the hill you will enjoy sunsets on the pool deck overlooking the lake. LAKE VIEW, 3/2.5. Heated Salt POOL, NEW Roof, 3-CAR garage, New Paint in and out, 12ft Mahogany front door welcomes you into this elegant very well maintained, must-see home. Solid 8ft doors throughout, remote irrigation system, NEW variable speed pool pump, security system, WINE closet, Circular driveway, radiant barrier roof, high beamed ceilings, Transfer switch and slab ready for whole house generator and so much more.