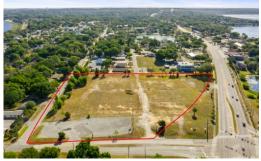

## For More Info Visit tourdrop.com/dtour/355539

Karin Arellano **Arellano Realty** 407-948-0767

karin@arisoldit.com www.ARIsoldit.com

\$400000
HIGHLY VISIBLE CORNER at HIGHWAY 50 & 12th Street in CLERMONT just BLOCKS from downtown Clermont and VICTORY POINT. This parcel consists of 5.943 acres at the entrance to Clermont from the west at a FOUR WAY Traffic intersection. ZONED PUD (Planned Unit Development) for Commercial & Industrial which consists of six buildings up to a maximum of 60,000 square feet, permitted uses are commercial, office, retail, restaurants, bottling and warehouse, spirits and alcohol production, distillery, bars and any other distribution associated with the distillery. An amendment to the PUID and/for rezoning is possible in the event buyer chooses. distinctly, bats and any other distribution associated with the distinctly. An amendment to the PUD and/or rezoning is possible in the event buyer chooses a different use for the site. One of the last remanning undeveloped sites near downtown Clermont makes this site attractive. The Florida Turnpike is just 8.5 miles away with downtown Orlando 26 miles and Walt Disney World 30 miles away, basically very centrally located within the state.