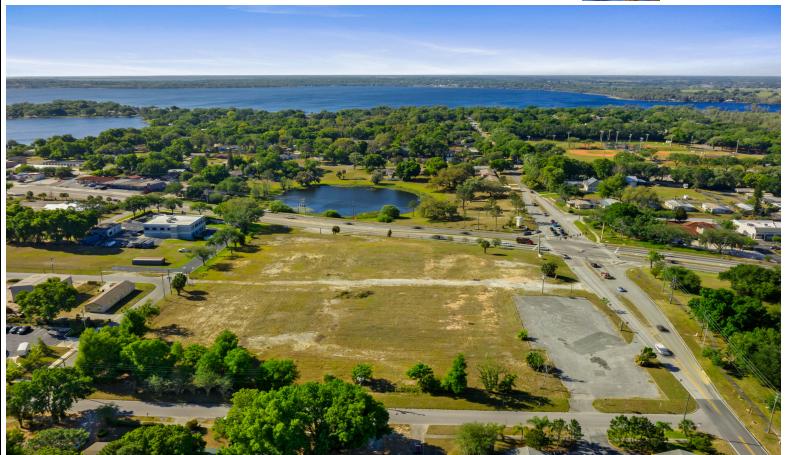

## For More Info Visit tourdrop.com/dtour/355539

Karin Arellano **Arellano Realty** 407-948-0767

karin@arisoldit.com www.ARIsoldit.com

\$400000
HIGHLY VISIBLE CORNER at HIGHWAY 50 & 12th Street in CLERMONT just BLOCKS from downtown Clermont and VICTORY POINT. This parcel consists of 5.943 acres at the entrance to Clermont from the west at a FOUR WAY Traffic intersection. ZONED PUD (Planned Unit Development) for Commercial & Industrial which consists of six buildings up to a maximum of 60,000 square feet, permitted uses are commercial, office, retail, restaurants, bottling and warehouse, spirits and alcohol production, distillery, bars and any other distribution associated with the distillery. An amendment to the PUID and/for rezoning is possible in the event buyer chooses. distinctly, bats and any other distribution associated with the distinctly. An amendment to the PUD and/or rezoning is possible in the event buyer chooses a different use for the site. One of the last remanning undeveloped sites near downtown Clermont makes this site attractive. The Florida Turnpike is just 8.5 miles away with downtown Orlando 26 miles and Walt Disney World 30 miles away, basically very centrally located within the state.