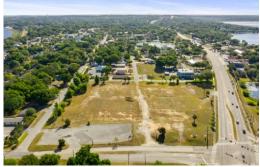

## For More Info Visit tourdrop.com/dtour/355539

Karin Arellano **Arellano Realty** 407-948-0767

karin@arisoldit.com www.ARIsoldit.com

\$400000
HIGHLY VISIBLE CORNER at HIGHWAY 50 & 12th Street in CLERMONT just BLOCKS from downtown Clermont and VICTORY POINT. This parcel consists of 5.943 acres at the entrance to Clermont from the west at a FOUR WAY Traffic intersection. ZONED PUD (Planned Unit Development) for Commercial & Industrial which consists of six buildings up to a maximum of 60,000 square feet, permitted uses are commercial, office, retail, restaurants, bottling and warehouse, spirits and alcohol production, distillery, bars and any other distribution associated with the distillery. An amendment to the PUID and/for rezoning is possible in the event buyer chooses. distinctly, bats and any other distribution associated with the distinctly. An amendment to the PUD and/or rezoning is possible in the event buyer chooses a different use for the site. One of the last remanning undeveloped sites near downtown Clermont makes this site attractive. The Florida Turnpike is just 8.5 miles away with downtown Orlando 26 miles and Walt Disney World 30 miles away, basically very centrally located within the state.