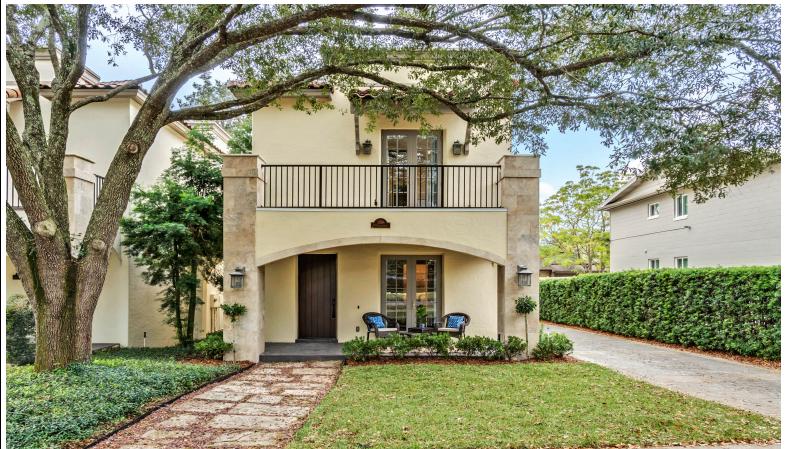

## 3 Beds | 3.0 Baths | 2330 Sqft 700,000

Located just minutes from Winter Park's famed Park Avenue, this beautiful 3 bedroom, 2 1/2 bath townhome designed by the award winning, world-renowned Nasrallah Architectural Group is ready to be called your new home! Get ready to be immersed in the Winter Park lifestyle, with all the charm of its Oak lined Brick Streets. Upon entering through the just refinished custom wood entry door you will notice the beautifully refinished solid wood floors throughout the large open living space, which features custom designed Crown Moulding and trim, high ceilings and plenty of natural light. The Semi-Formal dining room includes well thought details such as built in shelving and custom plantation dividers to the living room. Located right of the Dining Room is the beautifully equipped Kitchen with granite counters, stainless steel appliances, solid wood cabinetry, travertine flooring and a spacious breakfast-eat in area. Also accompanying the first floor is a half bath and storage space. Continui