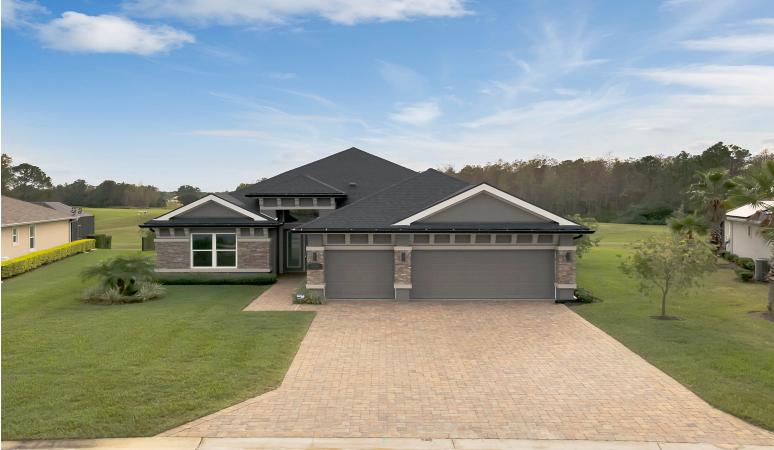

## **Peggy Lawrence**

727-207-0685 ps823@verizon.net

4 Beds | 3 Baths | 2436 Sqft \$624,900

Custom built in 2019, this energy-efficient, Control-4 smart home, including security and camera, is flawless and beautiful. Located in the Prestigious LPGA Golf Community, this home overlooks the 11th green on the Jones course. The view is nothing but green from the expanded, screened lanai. Featuring 4 bedrooms, 3 full bathrooms, and a 3-car garage. The open floor plan with 12-foot ceilings welcomes you to the clean lines of a contemporary design, a gournet kitchen with ugraded Kitchen Aid and Jenn-Air appliances, custom-designed 42" upper cabinets, pull-outs in all lower cabinets, and a granite composite sink with a Delta touch faucet. The great room feature wall has been designed to frame your large-screen TV. The owner's suite overlooking the golf course is spacious and features a large walk-in shower, private water closet, urinal, and ample hanging and shelving in an expanded walk-in closet. Many, many additional upgrades and features. A true must-see to appreciate.