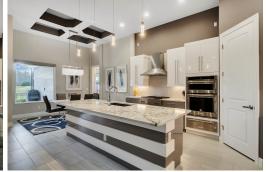

## **Peggy Lawrence**

727-207-0685 ps823@verizon.net

4 Beds | 3 Baths | 2436 Sqft \$624,900

Custom built in 2019, this energy-efficient, Control-4 smart home, including security and camera, is flawless and beautiful. Located in the Prestigious LPGA Golf Community, this home overlooks the 11th green on the Jones course. The view is nothing but green from the expanded, screened lanai. Featuring 4 bedrooms, 3 full bathrooms, and a 3-car garage. The open floor plan with 12-foot ceilings welcomes you to the clean lines of a contemporary design, a gournet kitchen with ugraded Kitchen Aid and Jenn-Air appliances, custom-designed 42" upper cabinets, pull-outs in all lower cabinets, and a granite composite sink with a Delta touch faucet. The great room feature wall has been designed to frame your large-screen TV. The owner's suite overlooking the golf course is spacious and features a large walk-in shower, private water closet, urinal, and ample hanging and shelving in an expanded walk-in closet. Many, many additional upgrades and features. A true must-see to appreciate.