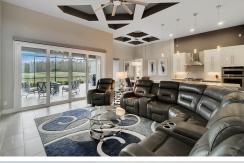

## **Peggy Lawrence**

727-207-0685 ps823@verizon.net

4 Beds | 3 Baths | 2436 Sqft \$624,900

Custom built in 2019, this energy-efficient, Control-4 smart home, including security and camera, is flawless and beautiful. Located in the Prestigious LPGA Golf Community, this home overlooks the 11th green on the Jones course. The view is nothing but green from the expanded, screened lanai. Featuring 4 bedrooms, 3 full bathrooms, and a 3-car garage. The open floor plan with 12-foot ceilings welcomes you to the clean lines of a contemporary design, a gournet kitchen with ugraded Kitchen Aid and Jenn-Air appliances, custom-designed 42" upper cabinets, pull-outs in all lower cabinets, and a granite composite sink with a Delta touch faucet. The great room feature wall has been designed to frame your large-screen TV. The owner's suite overlooking the golf course is spacious and features a large walk-in shower, private water closet, urinal, and ample hanging and shelving in an expanded walk-in closet. Many, many additional upgrades and features. A true must-see to appreciate.