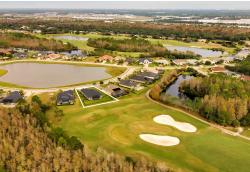

## **Peggy Lawrence**

727-207-0685 ps823@verizon.net

4 Beds | 3 Baths | 2436 Sqft \$624,900

Custom built in 2019, this energy-efficient, Control-4 smart home, including security and camera, is flawless and beautiful. Located in the Prestigious LPGA Golf Community, this home overlooks the 11th green on the Jones course. The view is nothing but green from the expanded, screened lanai. Featuring 4 bedrooms, 3 full bathrooms, and a 3-car garage. The open floor plan with 12-foot ceilings welcomes you to the clean lines of a contemporary design, a gournet kitchen with ugraded Kitchen Aid and Jenn-Air appliances, custom-designed 42" upper cabinets, pull-outs in all lower cabinets, and a granite composite sink with a Delta touch faucet. The great room feature wall has been designed to frame your large-screen TV. The owner's suite overlooking the golf course is spacious and features a large walk-in shower, private water closet, urinal, and ample hanging and shelving in an expanded walk-in closet. Many, many additional upgrades and features. A true must-see to appreciate.