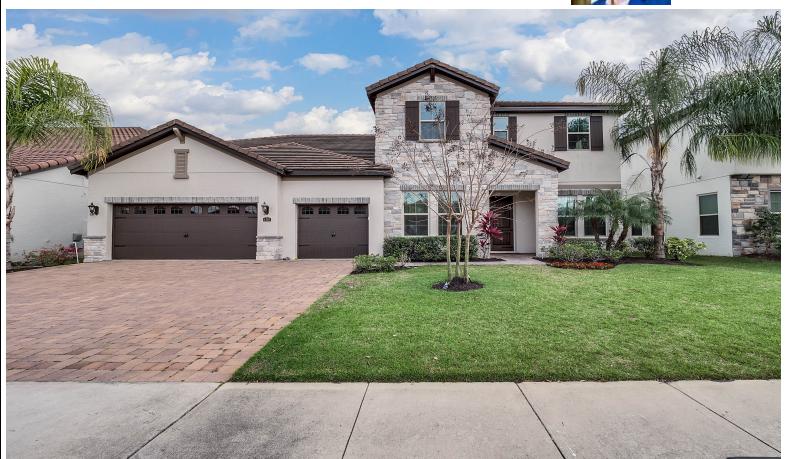

## 6 Beds | 5.0 Baths | 4073 Sqft

Welcome Home to this Exquisite, 2 story 6 bedroom, 4.5 bath Mediterranean style executive home, located in the prestigious community of Parkside in Dr. Phillips. Exceptional curb appeal with pavered drive, lush landscaping, & elegant stone accents cast an impressive image. Upon entering, brand new wood flooring flows through the dining/living area with coffered ceiling, dramatic staircase & into the sun-bathed great room. Desirable spacious open layout with seamless flow into the dream kitchen with custom cabinets, granite counters, butlers and walk-in pantry, stainless appliances featuring double ovens, cooktop and hooded fan. A main focal point is the oversized center island with designer pendant lighting and additional seating. This heart of the home is perfect for large gatherings with friends & family. Entertaining area also extends to the outdoors under the large covered lanai. Two bedrooms are downstairs including the 1st FLOOR MASTER with coffered ceiling and bath with dual vanities, soaking tub, shower and walk-in closets. Venturing up the stairs you'll find a spacious family/game room with adjacent flex space with remaining the designation of the probable but not granible to room with adjacent flex space with remaining the provide infinite space for the large family. Low HOA fees with amenities such as community pool, club house and tennis courts located right across the street. DR.