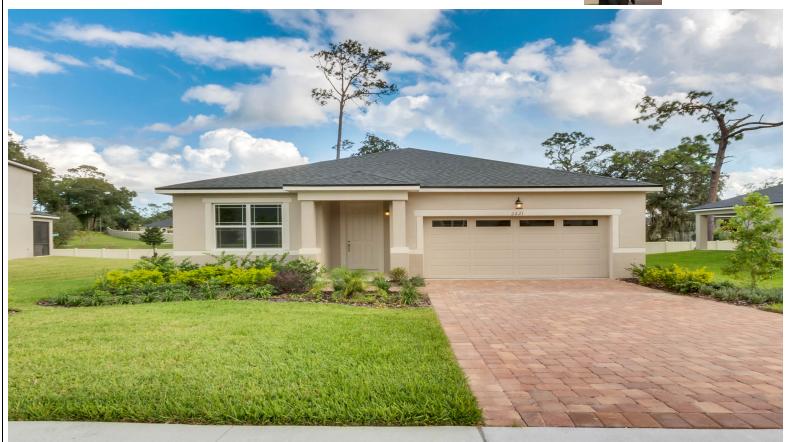

## 2221 Regency Park Dr., Deland, FL 32724

## 3 Beds | 2 Baths | 1735 Sqft

272990

DELAND: NEW BUILD | BENTLEY GREEN SUBDIVISION | BONUS ROOM | COVERED PORCH: Don't miss your chance of owning this Amberly ROOM | COVERED PORCH: Don't miss your chance of owning this Amberly model home with 3 bedrooms, 2 bathrooms and bonus room. This open floor plan has 1,735 sq ft. The bonus room/Den/Office features french doors and tile floors. This space also makes a great playroom. The Kitchen/Family room combo is large and has plenty of room for your living and dining room furniture. Sliding doors lead to the covered porch for easy indoor and outdoor living. The kitchen will WOW you! Dark Cabinets, quartz counter tops, stainless steel appliances and a large center island. The Master bedroom features a large walk in close, tray ceilings and master bathroom with his and her sinks and walk in shower. Additional bedrooms are spacious and share a guest bathroom. You will love the covered porch private backyard views and guest bathroom. You will love the covered porch private backyard views and plenty of space for your outdoor living furniture and grill. Inside laundry and attached 2 car garage complete this home. Amenities include a community pool, park and playground. This home is a MUST SEE!