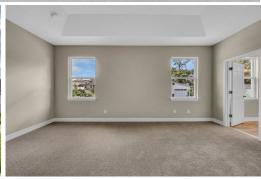

## 3 Beds | 2 Baths | 1735 Sqft

272990

DELAND: NEW BUILD | BENTLEY GREEN SUBDIVISION | BONUS ROOM | COVERED PORCH: Don't miss your chance of owning this Amberly ROOM | COVERED PORCH: Don't miss your chance of owning this Amberly model home with 3 bedrooms, 2 bathrooms and bonus room. This open floor plan has 1,735 sq ft. The bonus room/Den/Office features french doors and tile floors. This space also makes a great playroom. The Kitchen/Family room combo is large and has plenty of room for your living and dining room furniture. Sliding doors lead to the covered porch for easy indoor and outdoor living. The kitchen will WOW you! Dark Cabinets, quartz counter tops, stainless steel appliances and a large center island. The Master bedroom features a large walk in close, tray ceilings and master bathroom with his and her sinks and walk in shower. Additional bedrooms are spacious and share a guest bathroom. You will love the covered porch private backyard views and guest bathroom. You will love the covered porch private backyard views and plenty of space for your outdoor living furniture and grill. Inside laundry and attached 2 car garage complete this home. Amenities include a community pool, park and playground. This home is a MUST SEE!