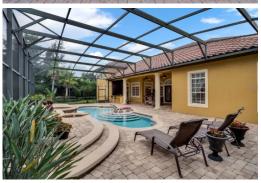

5 Beds | 4.5 Baths | 4238 Sqft 925000

LUXURY LIVING! 5 Bedroom 4.5 Bathroom Spanish Mediterranean style custom-built ESTATE pool home in the exquisite 24/7 Guard-Gated RESERVE AT LAKE BUTLER SOUND! The double door entry leads to grand foyer with stately columns, a formal living room, dining room, and a family room with a gas burning FIREPLACE, entertainment center & bar. This home is over 4,000 SF & boasts volume ceilings, crown molding throughout, stone & Portico wood flooring, four bedrooms on first floor with 2 private offices & a fifth 24' bonus room/ bedroom suite on second floor with a private hall, balthoom, and closet... just perfect for a private guest room, movie theater room, or a game room. The kitchen is a CHEFS delight featuring an abundance of cabinetry, an island, stunning GRANITE, top-grade appliances, additionate of cabinety, an istand, standing OKAVITE, top gade appliances, gas cooking, and a lovely dinette area overlooking the pool! Another HIGHLIGHT is the very spacious, fully paved outdoor entertainment area that is fully screened and complete with outdoor LED lighting, an outdoor summer kitchen, heated pool & spa... just perfect for hosting large gatherings and year-mount automation of the RESERVET ATLAKE BUTLER SOUND is a WATERFRONT community hoasting TOP-NOTCH schools, two Cartmel Gardens (Garden Parks) perfect for walking and SERENITY, and a fishing pier on LAKE BUTLER. It is conveniently located near the famous Restaurant Row, shopping, major highways for an easy commute, and the Theme Parks. Call TODAY for more information.