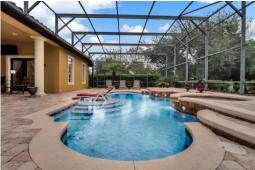

5 Beds | 4.5 Baths | 4238 Sqft 925000

LUXURY LIVING! 5 Bedroom 4.5 Bathroom Spanish Mediterranean style custom-built ESTATE pool home in the exquisite 24/7 Guard-Gated RESERVE AT LAKE BUTLER SOUND! The double door entry leads to grand foyer with stately columns, a formal living room, dining room, and a family room with a gas burning FIREPLACE, entertainment center & bar. This home is over 4,000 SF & boasts volume ceilings, crown molding throughout, stone & Portico wood flooring, four bedrooms on first floor with 2 private offices & a fifth 24' bonus room/ bedroom suite on second floor with a private hall, balthoom, and closet... just perfect for a private guest room, movie theater room, or a game room. The kitchen is a CHEFS delight featuring an abundance of cabinetry, an island, stunning GRANITE, top-grade appliances, additionate of cabinety, an istand, standing OKAVITE, top gade appliances, gas cooking, and a lovely dinette area overlooking the pool! Another HIGHLIGHT is the very spacious, fully paved outdoor entertainment area that is fully screened and complete with outdoor LED lighting, an outdoor summer kitchen, heated pool & spa... just perfect for hosting large gatherings and year-mount automation of the RESERVET ATLAKE BUTLER SOUND is a WATERFRONT community hoasting TOP-NOTCH schools, two Cartmel Gardens (Garden Parks) perfect for walking and SERENITY, and a fishing pier on LAKE BUTLER. It is conveniently located near the famous Restaurant Row, shopping, major highways for an easy commute, and the Theme Parks. Call TODAY for more information.