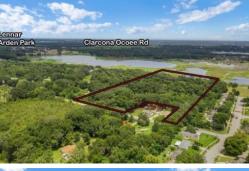

## 2149 Lauren Beth Avenue, Ocoee, FL 34761

For More Info Visit tourdrop.com/dtour/347100

**Ashley Taylor Ashley Realty Group** 407-920-3571 ashley@ashleysellsflorida.com www.ashleysellsflorida.com

0 Beds | 0 Baths | 18.58 acres Sqft 700,000

PRIME LAKEFRONT DEVELOPMENT OPPORTUNITY IN RAPIDLY EXPANDING WEST ORANGE COUNTY! Builders take note: 18.53 acres (+/-) direct lake frontage, zoned A-1 with future land use R-1. Plans exist for 5 (+/-) unrect take irrontage, zoned A-1 with future land use K-1. Plane exist for 5 lots however it may be rezoned for Higher Density Housing with four dwellings per acre with the joint planning agreement between Orange County and the City of Ocoee. 660 feet of direct lake frontage with full Riparian rights-build community or private docks, and boathouses on Lake Meadow a 100 acre lake. MLS G5019626