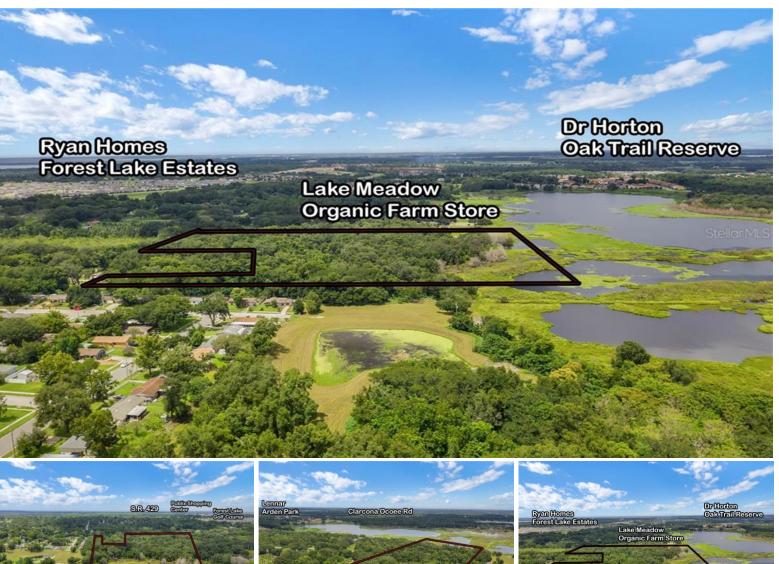

## 2149 Lauren Beth Avenue, Ocoee, FL 34761

For More Info Visit tourdrop.com/dtour/347100

**Ashley Taylor Ashley Realty Group** 407-920-3571 ashley@ashleysellsflorida.com www.ashleysellsflorida.com

0 Beds | 0 Baths | 18.58 acres Sqft 700,000

PRIME LAKEFRONT DEVELOPMENT OPPORTUNITY IN RAPIDLY EXPANDING WEST ORANGE COUNTY! Builders take note: 18.53 acres (+/-) direct lake frontage, zoned A-1 with future land use R-1. Plans exist for 5 (+/-) unrect take irrontage, zoned A-1 with future land use K-1. Plane exist for 5 lots however it may be rezoned for Higher Density Housing with four dwellings per acre with the joint planning agreement between Orange County and the City of Ocoee. 660 feet of direct lake frontage with full Riparian rights-build community or private docks, and boathouses on Lake Meadow a 100 acre lake. MLS G5019626