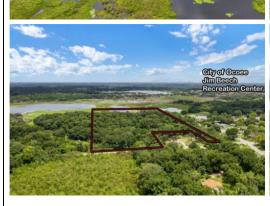

## 2149 Lauren Beth Avenue, Ocoee, FL 34761

For More Info Visit tourdrop.com/dtour/347100

**Ashley Taylor Ashley Realty Group** 407-920-3571 ashley@ashleysellsflorida.com www.ashleysellsflorida.com

0 Beds | 0 Baths | 18.58 acres Sqft 700,000

PRIME LAKEFRONT DEVELOPMENT OPPORTUNITY IN RAPIDLY EXPANDING WEST ORANGE COUNTY! Builders take note: 18.53 acres (+/-) direct lake frontage, zoned A-1 with future land use R-1. Plans exist for 5 (+/-) unrect take irrontage, zoned A-1 with future land use K-1. Plane exist for 5 lots however it may be rezoned for Higher Density Housing with four dwellings per acre with the joint planning agreement between Orange County and the City of Ocoee. 660 feet of direct lake frontage with full Riparian rights-build community or private docks, and boathouses on Lake Meadow a 100 acre lake. MLS G5019626