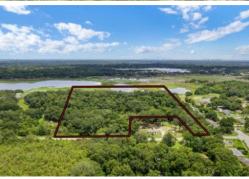

## 2149 Lauren Beth Avenue, Ocoee, FL 34761

For More Info Visit tourdrop.com/dtour/347100

**Ashley Taylor Ashley Realty Group** 407-920-3571 ashley@ashleysellsflorida.com www.ashleysellsflorida.com

0 Beds | 0 Baths | 18.58 acres Sqft 700,000

PRIME LAKEFRONT DEVELOPMENT OPPORTUNITY IN RAPIDLY EXPANDING WEST ORANGE COUNTY! Builders take note: 18.53 acres (+/-) direct lake frontage, zoned A-1 with future land use R-1. Plans exist for 5 (+/-) unrect take irrontage, zoned A-1 with future land use K-1. Plane exist for 5 lots however it may be rezoned for Higher Density Housing with four dwellings per acre with the joint planning agreement between Orange County and the City of Ocoee. 660 feet of direct lake frontage with full Riparian rights-build community or private docks, and boathouses on Lake Meadow a 100 acre lake. MLS G5019626