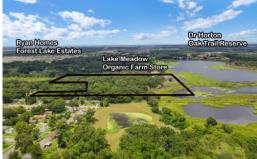

PRIME LAKEFRONT DEVELOPMENT OPPORTUNITY IN RAPIDLY EXPANDING WEST ORANGE COUNTY! Builders take note: 18.53 acres (+/-) direct lake frontage, zoned A-1 with future land use R-1. Plans exist for 5 (+/-) unrect take irrontage, zoned A-1 with future land use K-1. Plane exist for 5 lots however it may be rezoned for Higher Density Housing with four dwellings per acre with the joint planning agreement between Orange County and the City of Ocoee. 660 feet of direct lake frontage with full Riparian rights-build community or private docks, and boathouses on Lake Meadow a 100 acre lake. MLS G5019626