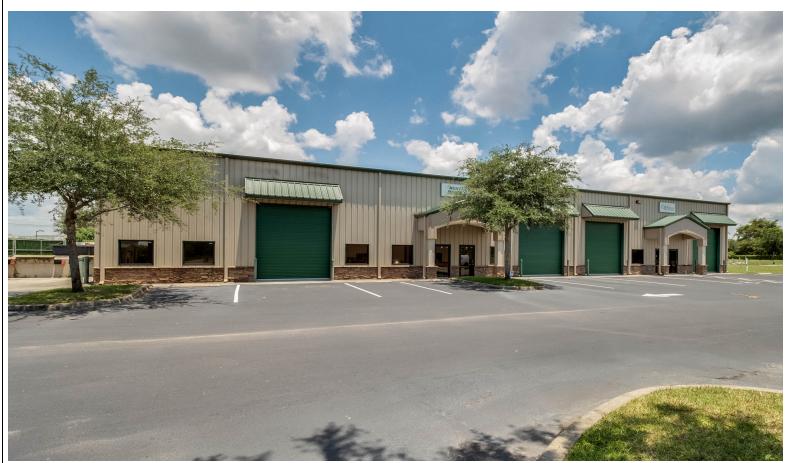

located in the City of Apopka that offers Immediate Access to Hwy 441 and 429 expressway; allowing short drive times to the Turnpike (10 min), I-4 (20 min) and Orlando (< 25 min). AECC is well located in one of the fastest mm) and Oriando (< 25 mm). AECC is well located in one of the fastest growing submarkets in the Country. Aside from the recent expressway expansion(s) and other infrastructure improvements nearby, the local area features major developments, including Mid Florida Logistics Center (2.4MM SF Distribution Center) and the +/- 17-acre Coca-Cola Facility just across the street (Delivery in 2020). There are 8 buildings being sold on a Build to Suit basis which includes Grey Shell, Basic MEP & Office/Restroom. AECC Park infrastructure is fully constructed, including all building pads, interior driveways, parking and utilities. This allows for immediate vertical construction (subject to buyer's final build out design). Buildings Range in size from 4.5 ksf to 15 ksf; with a range of options including 18'-22' clear ceiling heights, 10'-16' grade-level entry doors, optional dock high access and countless design build options for Office or other interior space needs. With the lack of Industrial Flex space in the Central Florida Market, don't miss this opportunity to be your own landford. Bulk Purchase discount available. Call for additional information.

Apopka Expressway Commerce Center ("AECC") is the latest Industrial Park