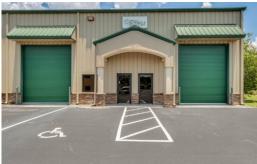

located in the City of Apopka that offers Immediate Access to Hwy 441 and 429 expressway; allowing short drive times to the Turnpike (10 min), I-4 (20 min) and Orlando (< 25 min). AECC is well located in one of the fastest mm) and Oriando (< 25 mm). AECC is well located in one of the fastest growing submarkets in the Country. Aside from the recent expressway expansion(s) and other infrastructure improvements nearby, the local area features major developments, including Mid Florida Logistics Center (2.4MM SF Distribution Center) and the +/- 17-acre Coca-Cola Facility just across the street (Delivery in 2020). There are 8 buildings being sold on a Build to Suit basis which includes Grey Shell, Basic MEP & Office/Restroom. AECC Park infrastructure is fully constructed, including all building pads, interior driveways, parking and utilities. This allows for immediate vertical construction (subject to buyer's final build out design). Buildings Range in size from 4.5 ksf to 15 ksf; with a range of options including 18'-22' clear ceiling heights, 10'-16' grade-level entry doors, optional dock high access and countless design build options for Office or other interior space needs. With the lack of Industrial Flex space in the Central Florida Market, don't miss this opportunity to be your own landford. Bulk Purchase discount available. Call for additional information.

Apopka Expressway Commerce Center ("AECC") is the latest Industrial Park