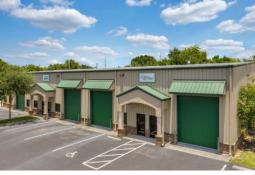

located in the City of Apopka that offers Immediate Access to Hwy 441 and 429 expressway; allowing short drive times to the Turnpike (10 min), I-4 (20 min) and Orlando (< 25 min). AECC is well located in one of the fastest mm) and Oriando (< 25 mm). AECC is well located in one of the fastest growing submarkets in the Country. Aside from the recent expressway expansion(s) and other infrastructure improvements nearby, the local area features major developments, including Mid Florida Logistics Center (2.4MM SF Distribution Center) and the +/- 17-acre Coca-Cola Facility just across the street (Delivery in 2020). There are 8 buildings being sold on a Build to Suit basis which includes Grey Shell, Basic MEP & Office/Restroom. AECC Park infrastructure is fully constructed, including all building pads, interior driveways, parking and utilities. This allows for immediate vertical construction (subject to buyer's final build out design). Buildings Range in size from 4.5 ksf to 15 ksf; with a range of options including 18'-22' clear ceiling heights, 10'-16' grade-level entry doors, optional dock high access and countless design build options for Office or other interior space needs. With the lack of Industrial Flex space in the Central Florida Market, don't miss this opportunity to be your own landford. Bulk Purchase discount available. Call for additional information.

Apopka Expressway Commerce Center ("AECC") is the latest Industrial Park