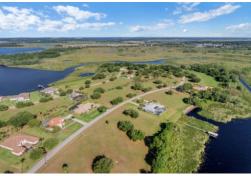

36,000 SQ. FT Beautiful Lakefront Lot connecting you to the Northern Chain of lakes. Lot dimensions are 153' X 261' X 249' X 130'