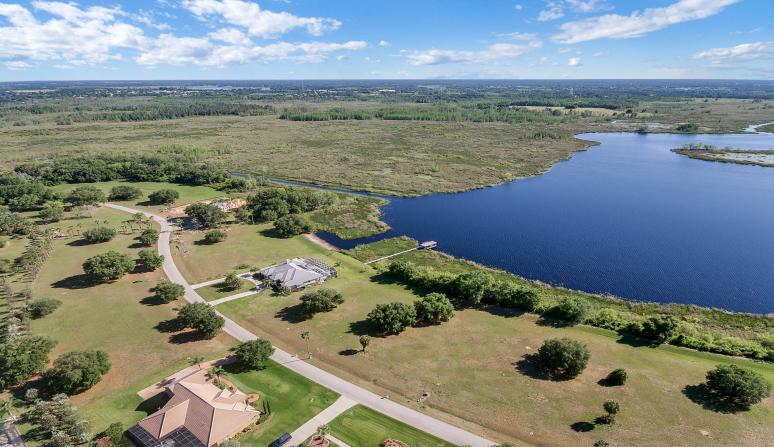

36,000 SQ. FT Beautiful Lakefront Lot connecting you to the Northern Chain of lakes. Lot dimensions are 153' X 261' X 249' X 130'

## **PRICED AT \$139,000**

There are building restrictions that require a minimum of 2400 sq ft under heat and air and a tile roof is required. Builders information is available upon request.