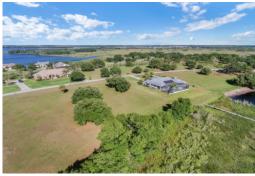

36,000 SQ. FT Beautiful Lakefront Lot connecting you to the Northern Chain of lakes. Lot dimensions are 153' X 261' X 249' X 130'

## **PRICED AT \$139,000**

There are building restrictions that require a minimum of 2400 sq ft under heat and air and a tile roof is required. Builders information is available upon request.