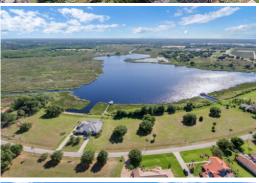

36,000 SQ. FT Beautiful Lakefront Lot connecting you to the Northern Chain of lakes. Lot dimensions are 153' X 261' X 249' X 130'

## **PRICED AT \$139,000**

There are building restrictions that require a minimum of 2400 sq ft under heat and air and a tile roof is required. Builders information is available upon request.