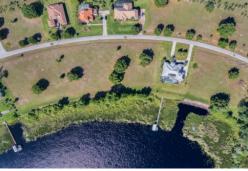

36,000 SQ. FT Beautiful Lakefront Lot connecting you to the Northern Chain of lakes. Lot dimensions are 153' X 261' X 249' X 130'

## **PRICED AT \$139,000**

There are building restrictions that require a minimum of 2400 sq ft under heat and air and a tile roof is required. Builders information is available upon request.