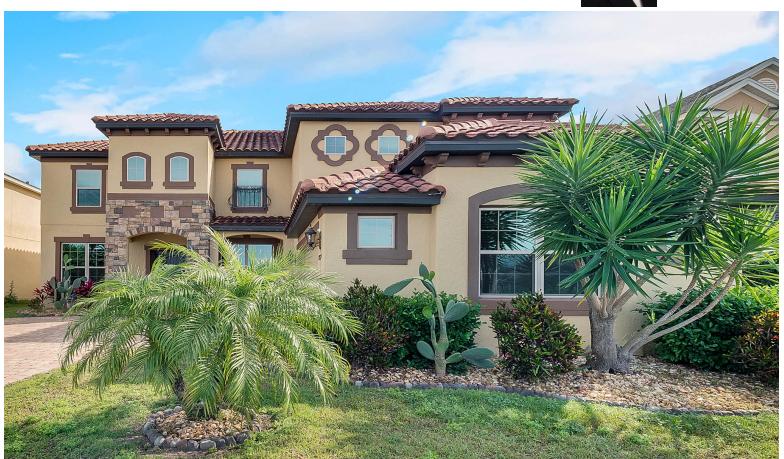

## 6 Beds | 4 Baths | 4,299 Sqft 595,000

Welcome to Windermere Trails! This Pond View home offers 6 bedrooms 4 baths + bonus room & media room with 4299 square feet of living space. As you enter home formal living and dining spaces flank the greeting hall, then family room open to gourmet kitchen with generous size breakfast bar and nook. Nice size screened in lanai for outdoor family activities. Upstairs offers bonus room with wet bar, theatre/media room, master bedroom and 3 additional guest bedrooms. This community is close to shopping, restaurants, Disney, & schools which makes it a highly desirable area! Amenities in the community include lake front resort style pool, playground, dog park.