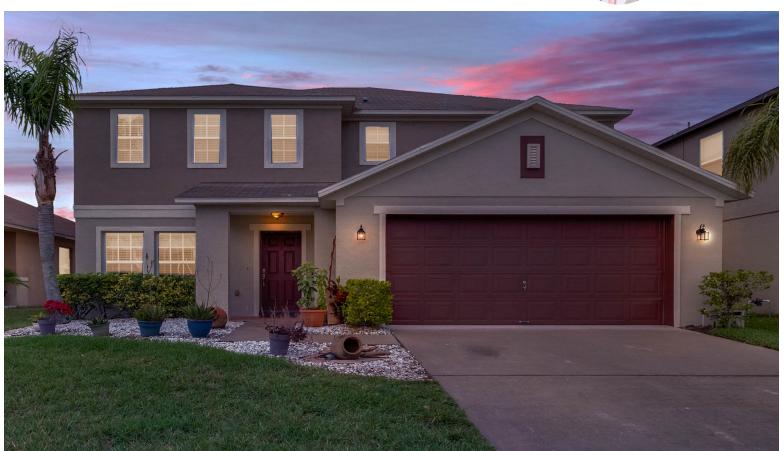

## 3 Beds | 2.5 Baths | 2,778 Sqft

Don't miss your chance to snatch up the perfect family home at the perfect price! This 3-bedroom, 2.5-bath home in nestled right in the heart of the gorgeous and gated Emerald Ridge subdivision in highly desirable Winter Garden that offers plenty of amenities including a playground and community pool. Right near shopping and dining in Fowler Grove and only three miles from Stoneybrook West Golf Club, this 2,778 sq. ft. home with attached two-car garage is right where you want to be. This bright and beautiful home has been freshly painted inside and out. Step into the entryway to be greeted by the spacious, thoughtful open-concept floor plan. With plenty of natural light, the whole family will love spending time together in the gorgeous living areas. There is plenty of room to entertain with a formal dining area and a large eat-in kitchen. Walk from the kitchen through the sliding doors and directly onto the beautiful patio. Entertain on your large patio and beat the Florida heat with a stunning inground, screened pool while enjoying total privacy throughout the fully-fenced backyard. The beautiful staircase in the main living area leads the purbasing linearing is general rights but of the spacious borfus room featuring gorgeous wooden floors that is perfect for an office, craft room or extra living area! All three bedrooms are on the second floor with the oversized master suite offering privacy on its own