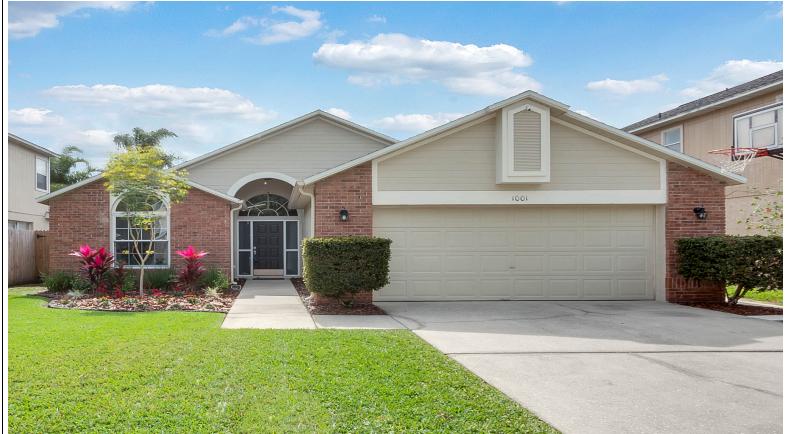

## 1001 Brielle Avenue, Oviedo, FL 32765

## 4 Beds | 2 Baths | 1,621 Sqft \$279,900

\$279,900

Welcome Home! This 4 bedroom, 2 bath, 2 car garage home in lovely Alafaya Woods features very open and bright floor plan. Brand new Roof. Great curb appeal. Updated kitchen with granite counter tops, and stainless steel appliances under mount sink, tiled backsplash, and wood like tile in kitchen & dining room with slider and dual access doors that lead to the fenced in backyard. new home is less than 5 minutes away from Oviedo On the Park, the crown jewel of the city, enjoy many events at the cultural center, amphitheatre, shopping and dining. A rated Seminole County Schools, UCF, Siemens, Lockheed Martin, the 417. Downtown Orlando, Lake Mary or Sanford are about 20-25 minutes away, beaches are not far. Make an offer while you can this will not last long!