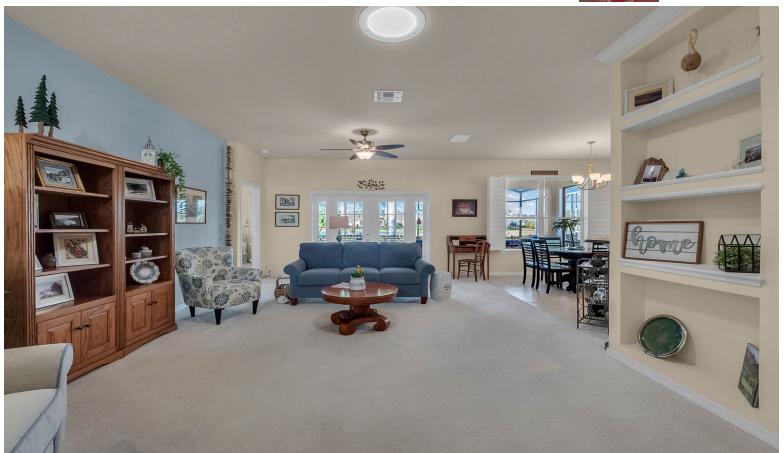

## 2 Beds | 2.0 Baths | 1,618 Sqft

Welcome to this pristine 2 bed/2 bath/with den home in the desirable community of The Country Club of Mount Dora. This 1,618 square foot home offers a beautiful open concept that draws you out to the lanai to look out onto the 14th tee and golf course pond. The interior includes a wonderful, light-filled, open concept with French doors leading to the den/office. The living area and office feature attractive custom built-ins. The kitchen boasts custom maple cabinets with crown molding, granite counters, a convenient breakfast bar, and new stainless steel appliances. The master bedroom/bath has a large walk-in closet, his and hers sinks, garden tub, and a separate tiled walk-in shower. The 15 x 24 screened lanai is where you'll want to kick back and relax or entertain in a gorgeous, peaceful setting. The Country Club of Mount Dora contains lush landscape, beautiful golf course, and streets lined with mature trees. When you buy this home, you will be five minutes from historic downtown Mount Dora, with an easy commute to Orlando, Disney, and the