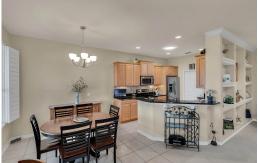

## 2 Beds | 2.0 Baths | 1,618 Sqft

Welcome to this pristine 2 bed/2 bath/with den home in the desirable community of The Country Club of Mount Dora. This 1,618 square foot home offers a beautiful open concept that draws you out to the lanai to look out onto the 14th tee and golf course pond. The interior includes a wonderful, light-filled, open concept with French doors leading to the den/office. The living area and office feature attractive custom built-ins. The kitchen boasts custom maple cabinets with crown molding, granite counters, a convenient breakfast bar, and new stainless steel appliances. The master bedroom/bath has a large walk-in closet, his and hers sinks, garden tub, and a separate tiled walk-in shower. The 15 x 24 screened lanai is where you'll want to kick back and relax or entertain in a gorgeous, peaceful setting. The Country Club of Mount Dora contains lush landscape, beautiful golf course, and streets lined with mature trees. When you buy this home, you will be five minutes from historic downtown Mount Dora, with an easy commute to Orlando, Disney, and the