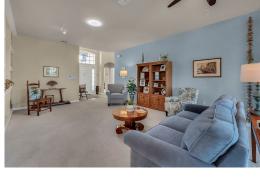

## 2 Beds | 2.0 Baths | 1,618 Sqft

Welcome to this pristine 2 bed/2 bath/with den home in the desirable community of The Country Club of Mount Dora. This 1,618 square foot home offers a beautiful open concept that draws you out to the lanai to look out onto the 14th tee and golf course pond. The interior includes a wonderful, light-filled, open concept with French doors leading to the den/office. The living area and office feature attractive custom built-ins. The kitchen boasts custom maple cabinets with crown molding, granite counters, a convenient breakfast bar, and new stainless steel appliances. The master bedroom/bath has a large walk-in closet, his and hers sinks, garden tub, and a separate tiled walk-in shower. The 15 x 24 screened lanai is where you'll want to kick back and relax or entertain in a gorgeous, peaceful setting. The Country Club of Mount Dora contains lush landscape, beautiful golf course, and streets lined with mature trees. When you buy this home, you will be five minutes from historic downtown Mount Dora, with an easy commute to Orlando, Disney, and the