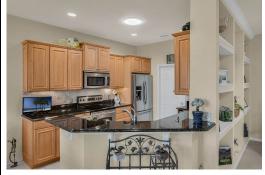

## 2 Beds | 2.0 Baths | 1,618 Sqft

Welcome to this pristine 2 bed/2 bath/with den home in the desirable community of The Country Club of Mount Dora. This 1,618 square foot home offers a beautiful open concept that draws you out to the lanai to look out onto the 14th tee and golf course pond. The interior includes a wonderful, light-filled, open concept with French doors leading to the den/office. The living area and office feature attractive custom built-ins. The kitchen boasts custom maple cabinets with crown molding, granite counters, a convenient breakfast bar, and new stainless steel appliances. The master bedroom/bath has a large walk-in closet, his and hers sinks, garden tub, and a separate tiled walk-in shower. The 15 x 24 screened lanai is where you'll want to kick back and relax or entertain in a gorgeous, peaceful setting. The Country Club of Mount Dora contains lush landscape, beautiful golf course, and streets lined with mature trees. When you buy this home, you will be five minutes from historic downtown Mount Dora, with an easy commute to Orlando, Disney, and the