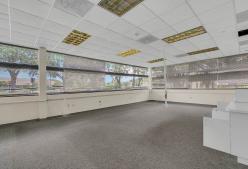

## 19,081 Sqft 1,999,999

Office building consisting of 19,000 +-sq ft located in a office park in West Orlando. Vacant building formerly used a a professional I medical office can be set up as a singular office and or

a multi tenant building. Building sits on 2 acres of land! Full kitchen, public restroom. Street

routage from 3 sides. Plenty of windows for natural lighting and a more open feeling. Prime business location in a growing area! Multiple parkin spaces. Can be accessed