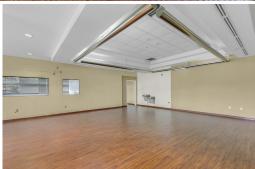

## 19,081 Sqft 1,999,999

Office building consisting of 19,000 +-sq ft located in a office park in West Orlando. Vacant building formerly used a a professional I medical office can be set up as a singular office and or

a multi tenant building. Building sits on 2 acres of land! Full kitchen, public restroom. Street

routage from 3 sides. Plenty of windows for natural lighting and a more open feeling. Prime business location in a growing area! Multiple parkin spaces. Can be accessed