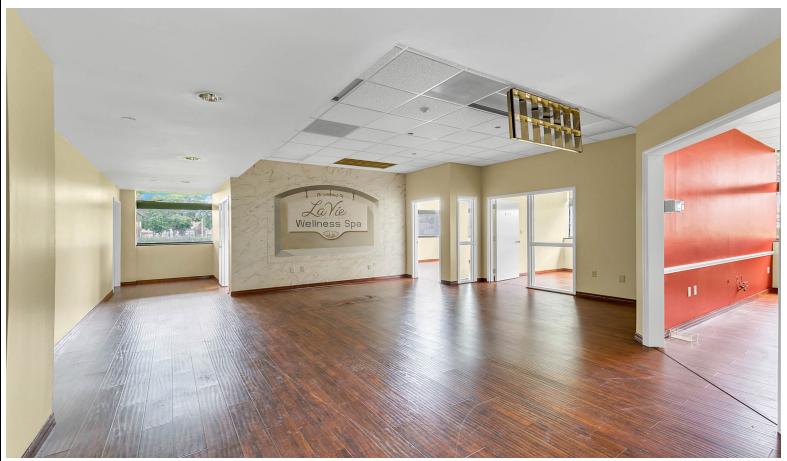

## 19,081 Sqft 1,999,999

Office building consisting of 19,000 +-sq ft located in a office park in West Orlando. Vacant building formerly used a a professional I medical office can be set up as a singular office and or

a multi tenant building. Building sits on 2 acres of land! Full kitchen, public restroom. Street

routage from 3 sides. Plenty of windows for natural lighting and a more open feeling. Prime business location in a growing area! Multiple parkin spaces. Can be accessed