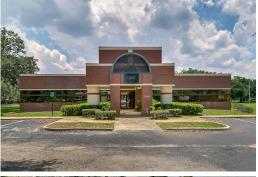

## 19,081 Sqft 1,999,999

Office building consisting of 19,000 +-sq ft located in a office park in West Orlando. Vacant building formerly used a a professional I medical office can be set up as a singular office and or

a multi tenant building. Building sits on 2 acres of land! Full kitchen, public restroom. Street

routage from 3 sides. Plenty of windows for natural lighting and a more open feeling. Prime business location in a growing area! Multiple parkin spaces. Can be accessed

with only a few minutes of driving time from Interstate 4, the Florida Turnpike, and the East-

(408). Orlando International Airport is only 15 minutes to the east.