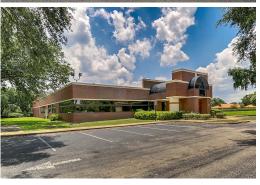

## 19,081 Sqft 1,999,999

Office building consisting of 19,000 +-sq ft located in a office park in West Orlando. Vacant building formerly used a a professional I medical office can be set up as a singular office and or

a multi tenant building. Building sits on 2 acres of land! Full kitchen, public restroom. Street

routage from 3 sides. Plenty of windows for natural lighting and a more open feeling. Prime business location in a growing area! Multiple parkin spaces. Can be accessed

with only a few minutes of driving time from Interstate 4, the Florida Turnpike, and the East-

(408). Orlando International Airport is only 15 minutes to the east.