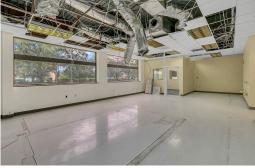

## 19,081 Sqft 1,999,999

Office building consisting of 19,000 +-sq ft located in a office park in West Orlando. Vacant building formerly used a a professional I medical office can be set up as a singular office and or

a multi tenant building. Building sits on 2 acres of land! Full kitchen, public restroom. Street

routage from 3 sides. Plenty of windows for natural lighting and a more open feeling. Prime business location in a growing area! Multiple parkin spaces. Can be accessed